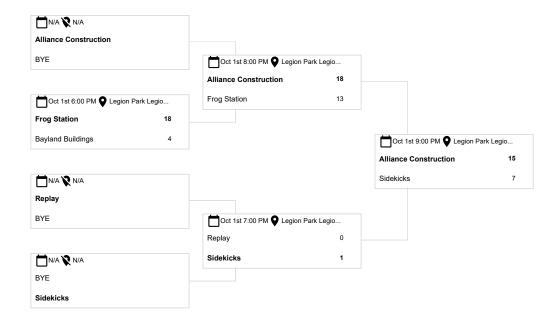

## De Pere Parks, Recreation & Forestry Department

Adult Softball Leagues Fall Men's Softball (/WI/de-pere-wi/leagues/publicLeague/3044070)

ADULT SOFTBALL LEAGUES > TOURNAMENT LIST > 2024 FALL BALL TOURNAMENT > 2024 FALL BALL TOURNAMENT

## 2024 Fall Ball Tournament

POWERED BY

CIVICREC\* (http://www.rec1.com)