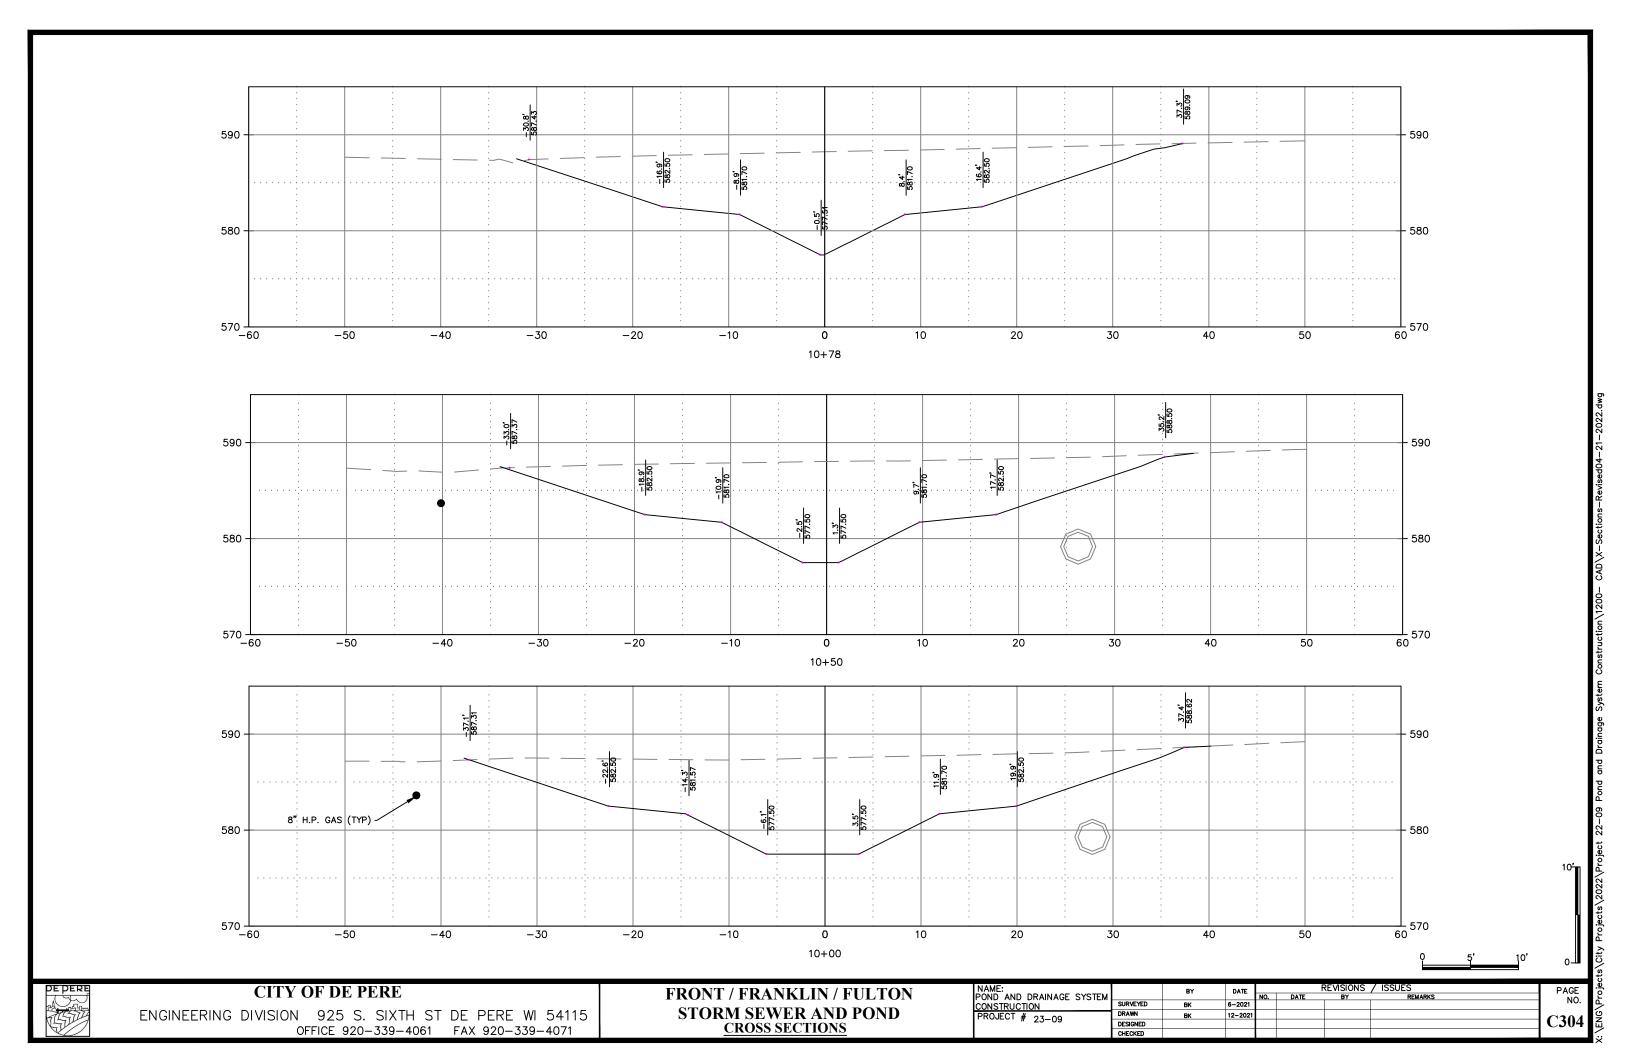

CITY OF DE PERE

ENGINEERING DIVISION 925 S. SIXTH ST DE PERE WI 54115 OFFICE 920-339-4061 FAX 920-339-4071 FRONT / FRANKLIN / FULTON STORM SEWER AND POND CROSS SECTIONS NAME:
POND AND DRAINAGE SYSTEM
CONSTRUCTION
PROJECT # 23-09