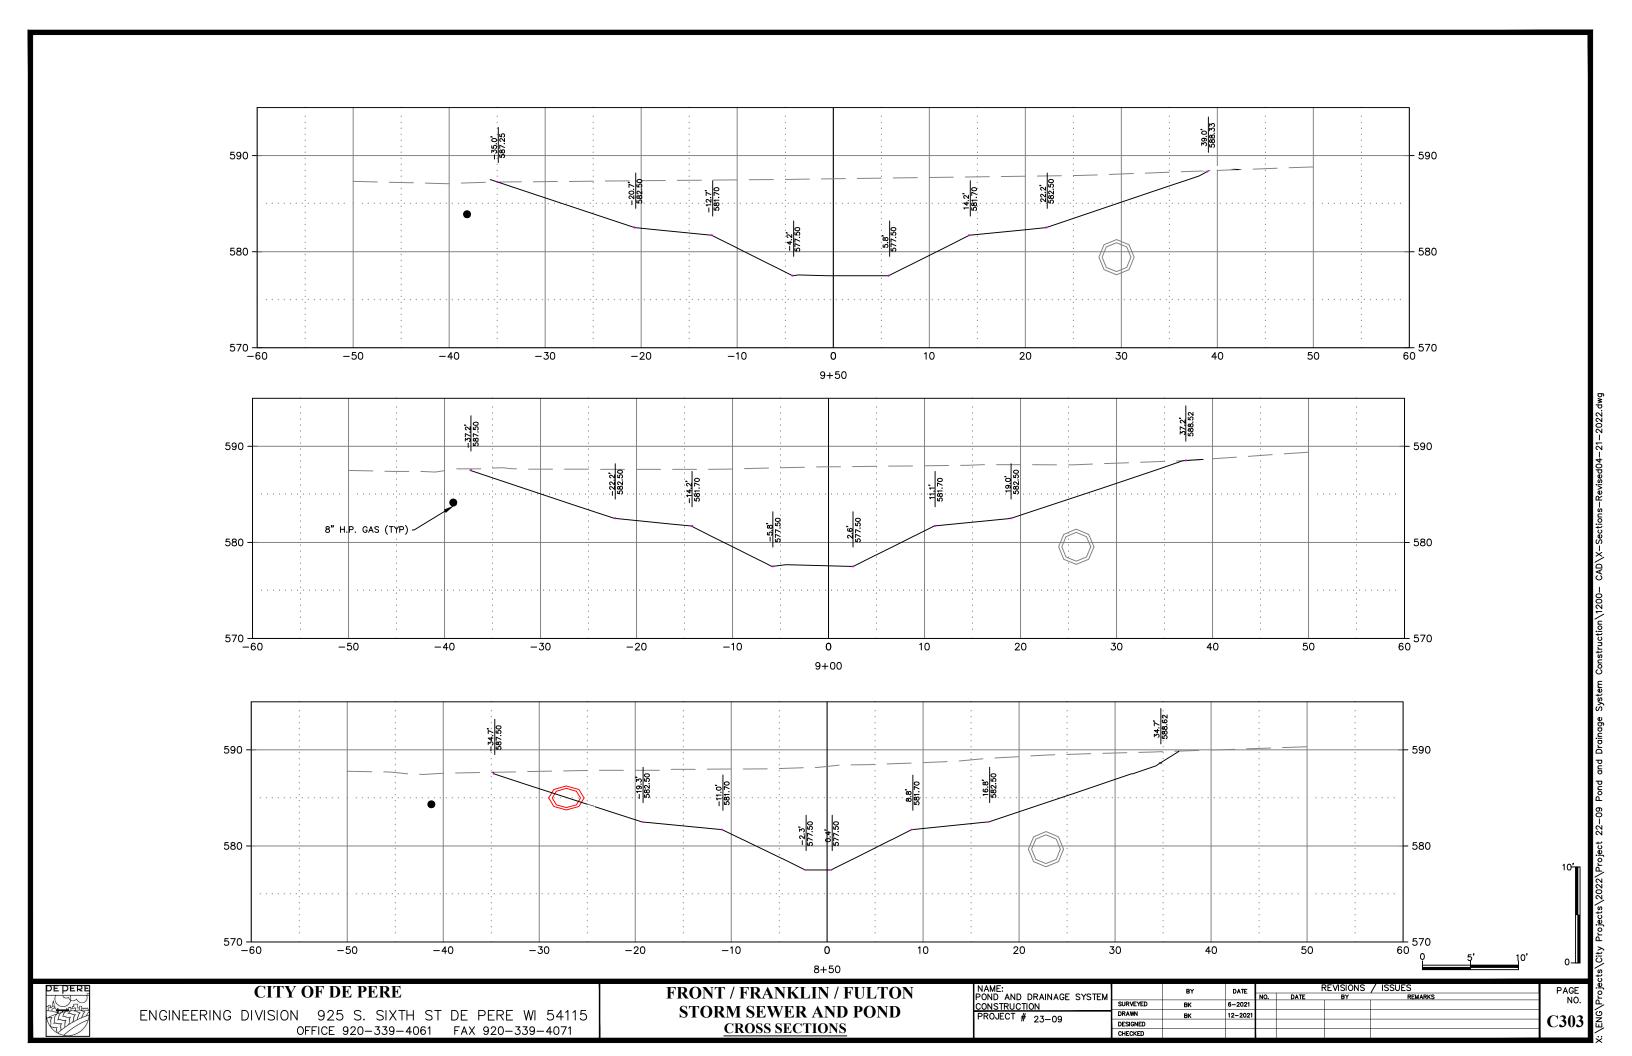

CITY OF DE PERE

ENGINEERING DIVISION 925 S. SIXTH ST DE PERE WI 54115 OFFICE 920-339-4061 FAX 920-339-4071 FRONT / FRANKLIN / FULTON STORM SEWER AND POND CROSS SECTIONS NAME:
POND AND DRAINAGE SYSTEM
CONSTRUCTION
PROJECT # 23-09