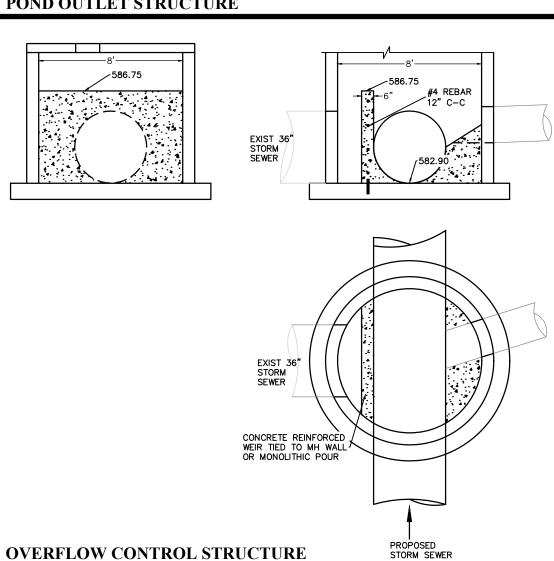

## CONCRETE COLLAR DETAIL

CITY OF DE PERE

ENGINEERING DIVISION 925 S. SIXTH ST DE PERE WI 54115

OFFICE 920-339-4061 FAX 920-339-4071

CONSTRUCTION DETAIL
STORM SEWER CONTROL STRUCTURES,
CLAY DAM AND CONCRETE COLLAR

| 5, | NAME:<br>POND AND DRAINAGE SYSTEM |          |
|----|-----------------------------------|----------|
|    | CONSTRUCTION                      | SURVEYED |
|    | PROJECT #                         | DRAWN    |
|    | 23-09                             | DESIGNED |
|    | 20 00                             | CHECKED  |

BY DATE REVISIONS / ISSUES
SURVEYED NO. DATE BY REMARKS
NO. DATE BY REMARKS
NO. DATE DATE NO.

C501

C501

**CITY OF DE PERE** 

ENGINEERING DIVISION 925 S. SIXTH ST DE PERE WI 54115 OFFICE 920-339-4061 FAX 920-339-4071