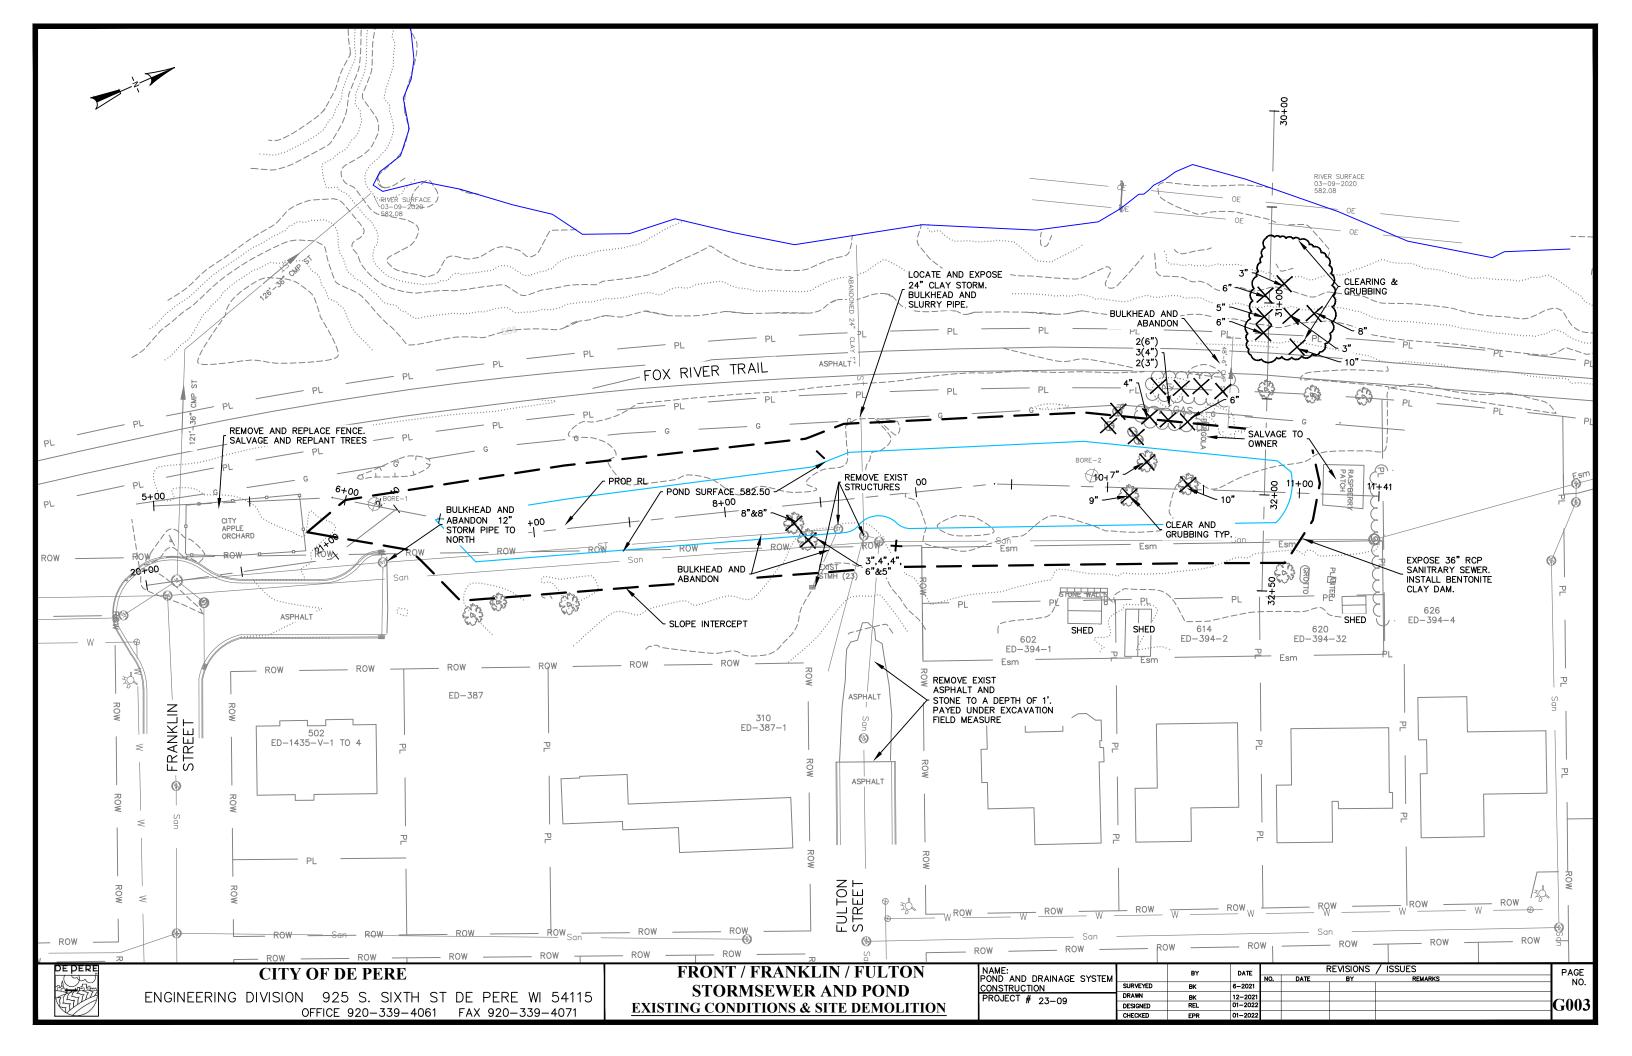

## PROJECT# 23-09 POND AND DRAINAGE SYSTEM CONSTRUCTION

**CITY OF DE PERE** 

ENGINEER DIVISION 925 S. SIXTH ST DE PERE, WI 54115

| SHEET NO.       | DESCRIPTION                                  |  |  |  |  |  |  |
|-----------------|----------------------------------------------|--|--|--|--|--|--|
| G001            | TITLE SHEET                                  |  |  |  |  |  |  |
| G002            | STANDARD ABBREVIATION & SYMBOLS              |  |  |  |  |  |  |
| G003            | EXISTING CONDITIONS SITE DEMOLITION PLAN     |  |  |  |  |  |  |
| G004            | TYPICAL SECTIONS                             |  |  |  |  |  |  |
| C101 - C102     | FRONT/FRANKLIN/FULTO PLAN AND PROFILE SHEETS |  |  |  |  |  |  |
| C301 - C305     | CROSS SECTIONS                               |  |  |  |  |  |  |
| C401            | BENCH MARKS & ALIGNMENT                      |  |  |  |  |  |  |
| C402            | EROSION CONTROL                              |  |  |  |  |  |  |
| C403            | SITE RESTORATION                             |  |  |  |  |  |  |
| C501 - C504     | CONSTRUCTION DETAILS                         |  |  |  |  |  |  |
| CITY OF DE DEDE |                                              |  |  |  |  |  |  |