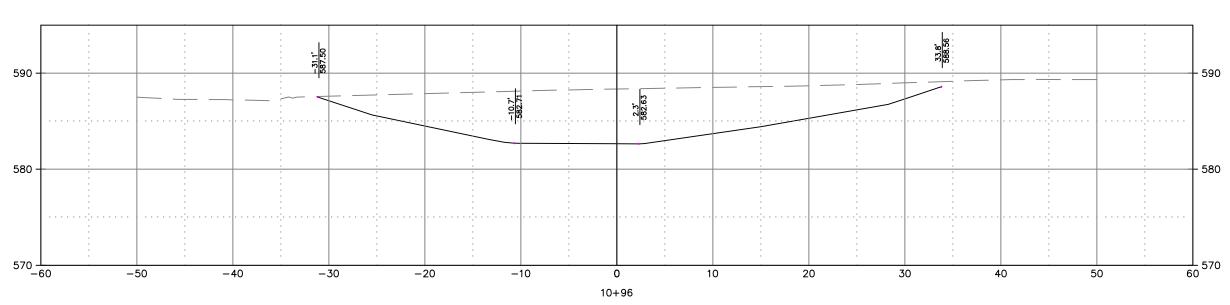

CITY OF DE PERE

ENGINEERING DIVISION 925 S. SIXTH ST DE PERE WI 54115 OFFICE 920-339-4061 FAX 920-339-4071 FRONT / FRANKLIN / FULTON STORM SEWER AND POND CROSS SECTIONS NAME:
POND AND DRAINAGE SYSTEM
CONSTRUCTION
PROJECT # 23-09

DRAWN
DESIGNED

PAGE NO. C305