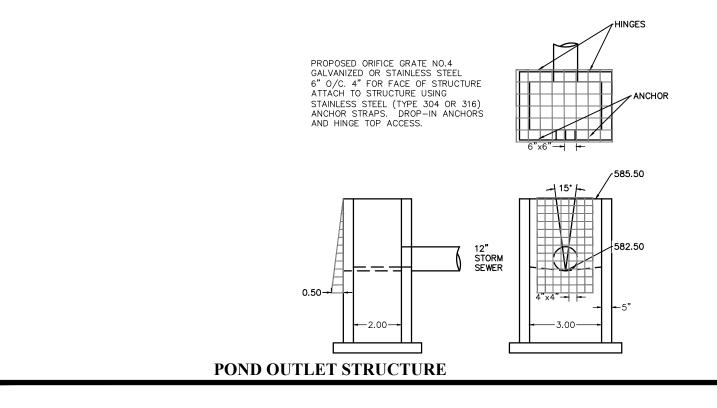

## CONCRETE COLLAR DETAIL

CITY OF DE PERE

ENGINEERING DIVISION 925 S. SIXTH ST DE PERE WI 54115

OFFICE 920-339-4061 FAX 920-339-4071

CONSTRUCTION DETAIL
STORM SEWER CONTROL STRUCTURES,
CLAY DAM AND CONCRETE COLLAR

| 5, | NAME:<br>POND AND DRAINAGE SYSTEM |          |
|----|-----------------------------------|----------|
|    | CONSTRUCTION                      | SURVEYED |
|    | PROJECT #                         | DRAWN    |
|    | 23-09                             | DESIGNED |
|    | 20 00                             | CHECKED  |

BY DATE REVISIONS / ISSUES
SURVEYED NO. DATE BY REMARKS
NO. DATE BY REMARKS
NO. DATE DATE NO.

C501

C501

**CITY OF DE PERE** 

ENGINEERING DIVISION 925 S. SIXTH ST DE PERE WI 54115 OFFICE 920-339-4061 FAX 920-339-4071