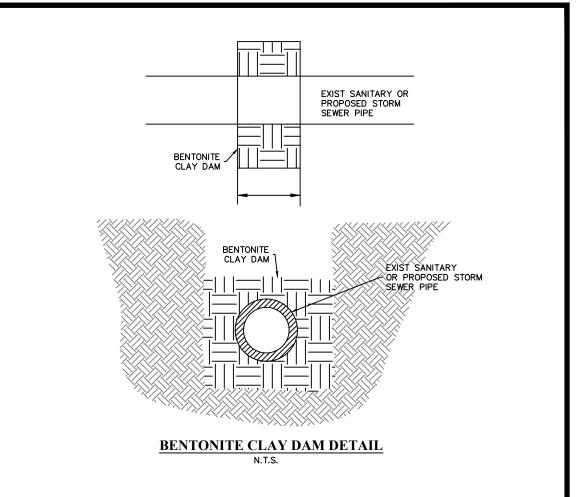

## CONCRETE COLLAR DETAIL

CITY OF DE PERE

ENGINEERING DIVISION 925 S. SIXTH ST DE PERE WI 54115

OFFICE 920-339-4061 FAX 920-339-4071

CONSTRUCTION DETAIL
STORM SEWER CONTROL STRUCTURES,
CLAY DAM AND CONCRETE COLLAR

| 5, | NAME:<br>POND AND DRAINAGE SYSTEM |          |
|----|-----------------------------------|----------|
|    | CONSTRUCTION                      | SURVEYED |
|    | PROJECT #                         | DRAWN    |
|    | 23-09                             | DESIGNED |
|    | 20 00                             | CHECKED  |

BY DATE REVISIONS / ISSUES
SURVEYED NO. DATE BY REMARKS
NO. DATE BY REMARKS
NO. DATE DATE NO.

C501

C501

**CITY OF DE PERE** 

ENGINEERING DIVISION 925 S. SIXTH ST DE PERE WI 54115 OFFICE 920-339-4061 FAX 920-339-4071