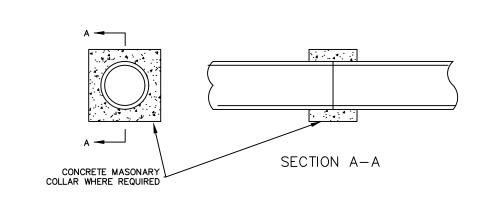

## CONCRETE COLLAR DETAIL

CITY OF DE PERE

ENGINEERING DIVISION 925 S. SIXTH ST DE PERE WI 54115

OFFICE 920-339-4061 FAX 920-339-4071

CONSTRUCTION DETAIL
STORM SEWER CONTROL STRUCTURES,
CLAY DAM AND CONCRETE COLLAR