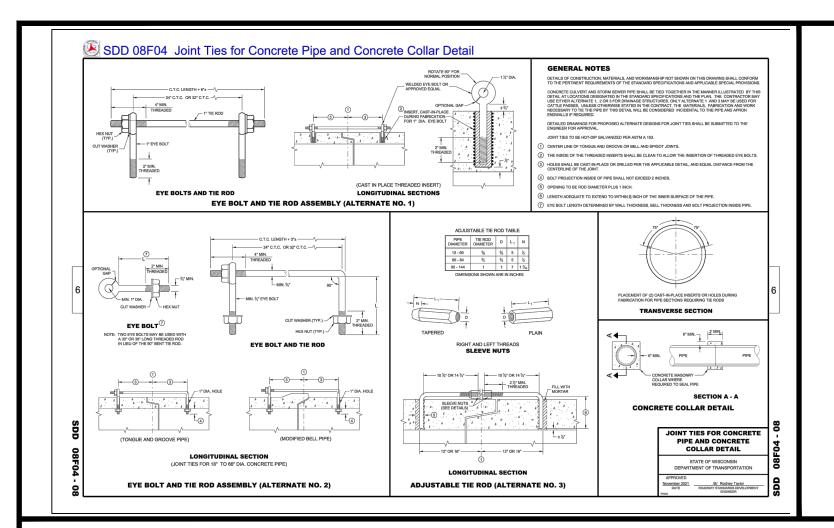

FAX 920-339-4071

OFFICE 920-339-4061

PROJECT # 23-09

C503

CONSTRUCTION DETAIL
PIPE TIES

NAME:
POND AND DRAINAGE SYSTEM
CONSTRUCTION
PROJECT #
23-09

BY
DATE

REVISIONS / ISSUES
NO. DATE
BY REMARKS