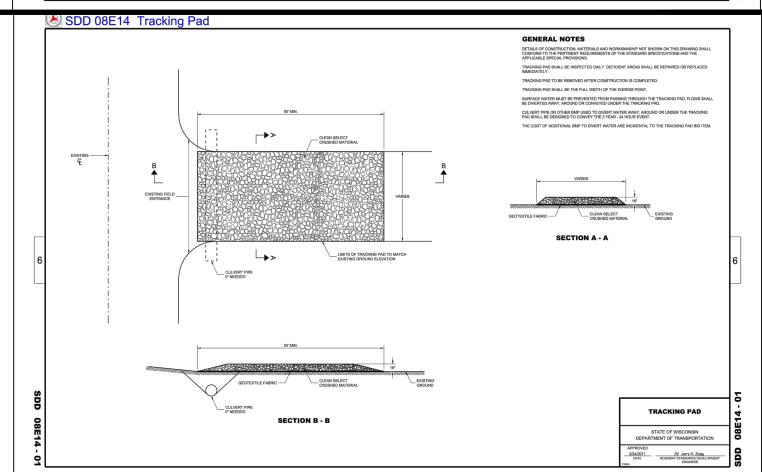

TORM SEWER AND POND CROSS SECTIONS NAME:
POND AND DRAINAGE SYSTEM
CONSTRUCTION
PROJECT # 23-09

DRAWN
DESIGNED

PAGE NO. C305















## CONCRETE COLLAR DETAIL



CITY OF DE PERE

ENGINEERING DIVISION 925 S. SIXTH ST DE PERE WI 54115

OFFICE 920-339-4061 FAX 920-339-4071

CONSTRUCTION DETAIL
STORM SEWER CONTROL STRUCTURES,
CLAY DAM AND CONCRETE COLLAR

| 5, | NAME:<br>POND AND DRAINAGE SYSTEM |          |
|----|-----------------------------------|----------|
|    | CONSTRUCTION                      | SURVEYED |
|    | PROJECT #                         | DRAWN    |
|    | 23-09                             | DESIGNED |
|    | 20 00                             | CHECKED  |

BY DATE REVISIONS / ISSUES
SURVEYED NO. DATE BY REMARKS
NO. DATE BY REMARKS
NO. DATE DATE NO.

C501

C501











**CITY OF DE PERE** 

ENGINEERING DIVISION 925 S. SIXTH ST DE PERE WI 54115 OFFICE 920-339-4061 FAX 920-339-4071

FRANKLIN AND FULTON **EROSION CONTROL** 

| NAME:                    |          | BY | DATE    | REVISIONS / ISSUES |      |    |         | PAGE        |
|--------------------------|----------|----|---------|--------------------|------|----|---------|-------------|
| POND AND DRAINAGE SYSTEM |          |    |         | NO.                | DATE | BY | REMARKS |             |
| CONSTRUCTION             | SURVEYED | BK | 6-2021  |                    |      |    |         | NO.         |
| PROJECT # 23-09          | DRAWN    | BK | 12-2021 |                    |      |    |         | ~-~         |
| 25-09                    | DESIGNED |    |         |                    |