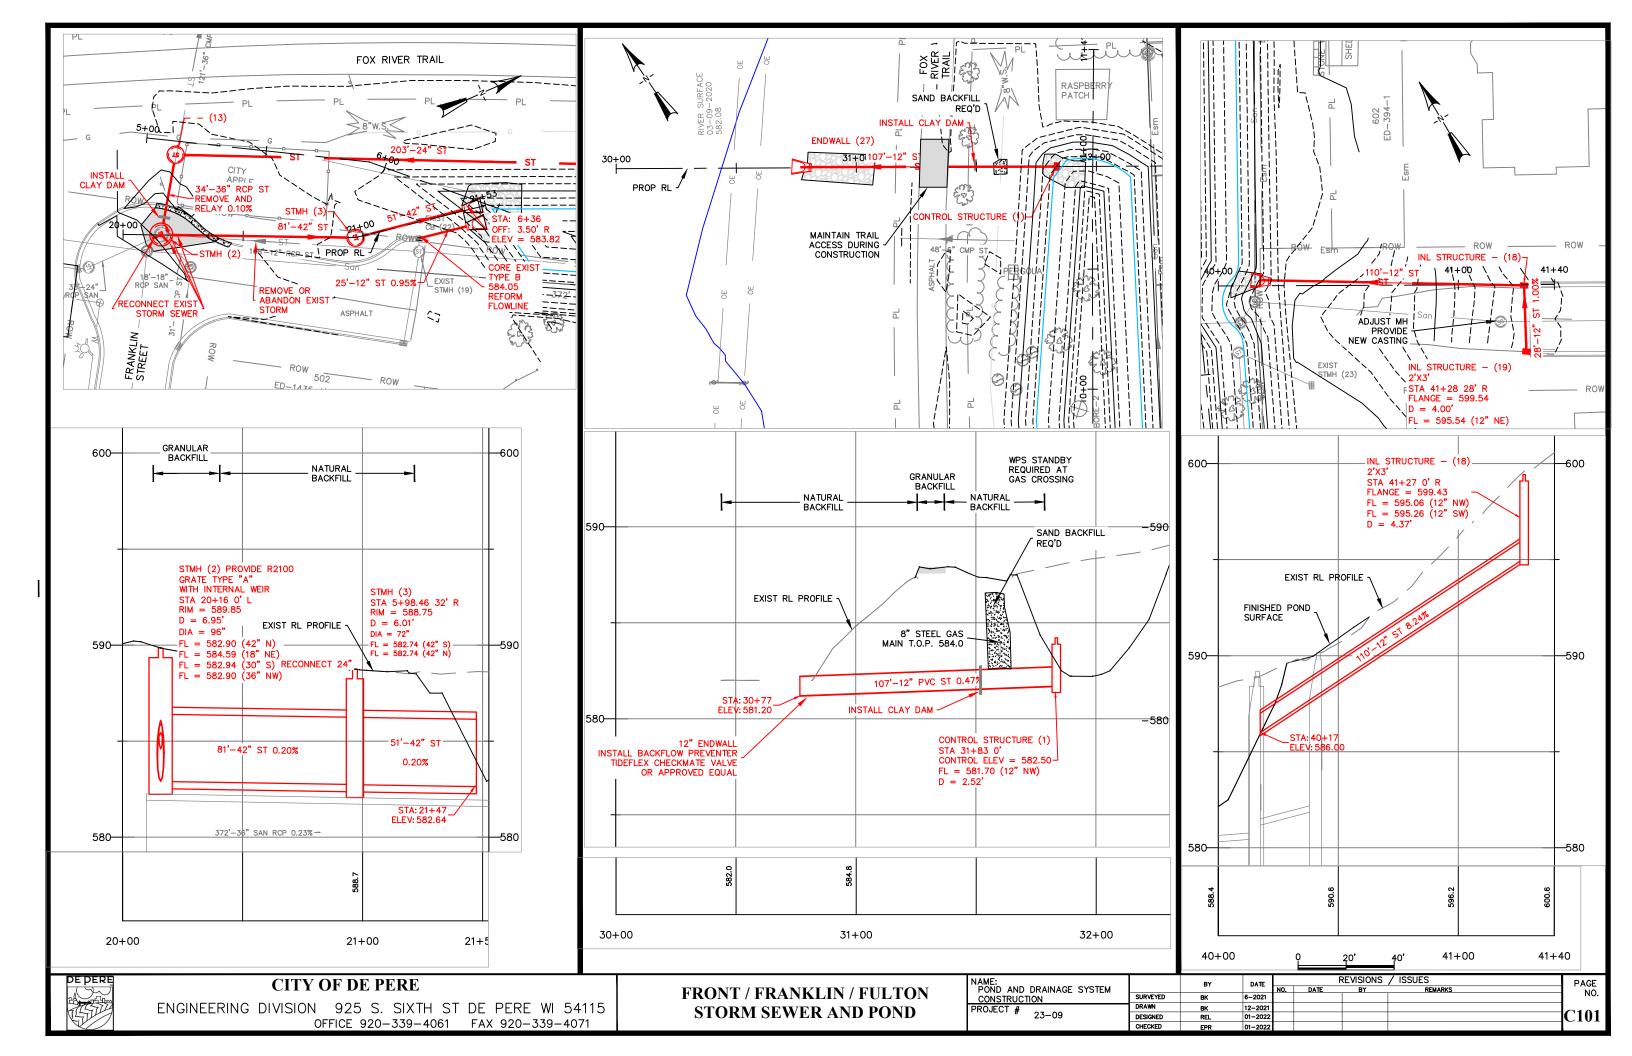

## PROJECT# 23-09 POND AND DRAINAGE SYSTEM CONSTRUCTION

**CITY OF DE PERE** 

ENGINEER DIVISION 925 S. SIXTH ST DE PERE, WI 54115

| SHEET NO.       | DESCRIPTION                                  |  |  |  |  |  |  |
|-----------------|----------------------------------------------|--|--|--|--|--|--|
| G001            | TITLE SHEET                                  |  |  |  |  |  |  |
| G002            | STANDARD ABBREVIATION & SYMBOLS              |  |  |  |  |  |  |
| G003            | EXISTING CONDITIONS SITE DEMOLITION PLAN     |  |  |  |  |  |  |
| G004            | TYPICAL SECTIONS                             |  |  |  |  |  |  |
| C101 - C102     | FRONT/FRANKLIN/FULTO PLAN AND PROFILE SHEETS |  |  |  |  |  |  |
| C301 - C305     | CROSS SECTIONS                               |  |  |  |  |  |  |
| C401            | BENCH MARKS & ALIGNMENT                      |  |  |  |  |  |  |
| C402            | EROSION CONTROL                              |  |  |  |  |  |  |
| C403            | SITE RESTORATION                             |  |  |  |  |  |  |
| C501 - C504     | CONSTRUCTION DETAILS                         |  |  |  |  |  |  |
| CITY OF DE DEDE |                                              |  |  |  |  |  |  |