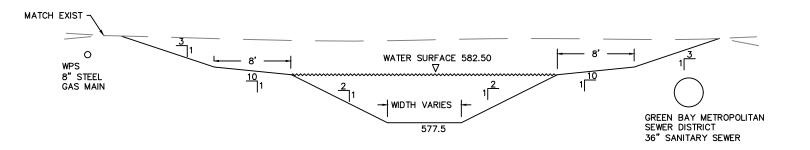

CITY OF DE PERE

ENGINEERING DIVISION 925 S. SIXTH ST DE PERE WI 54115 OFFICE 920-339-4061 FAX 920-339-4071 FRONT / FRANKLIN / FULTON STORM SEWER AND POND CROSS SECTIONS NAME:
POND AND DRAINAGE SYSTEM
CONSTRUCTION
PROJECT # 23-09

DRAWN
DESIGNED

PAGE NO. C305