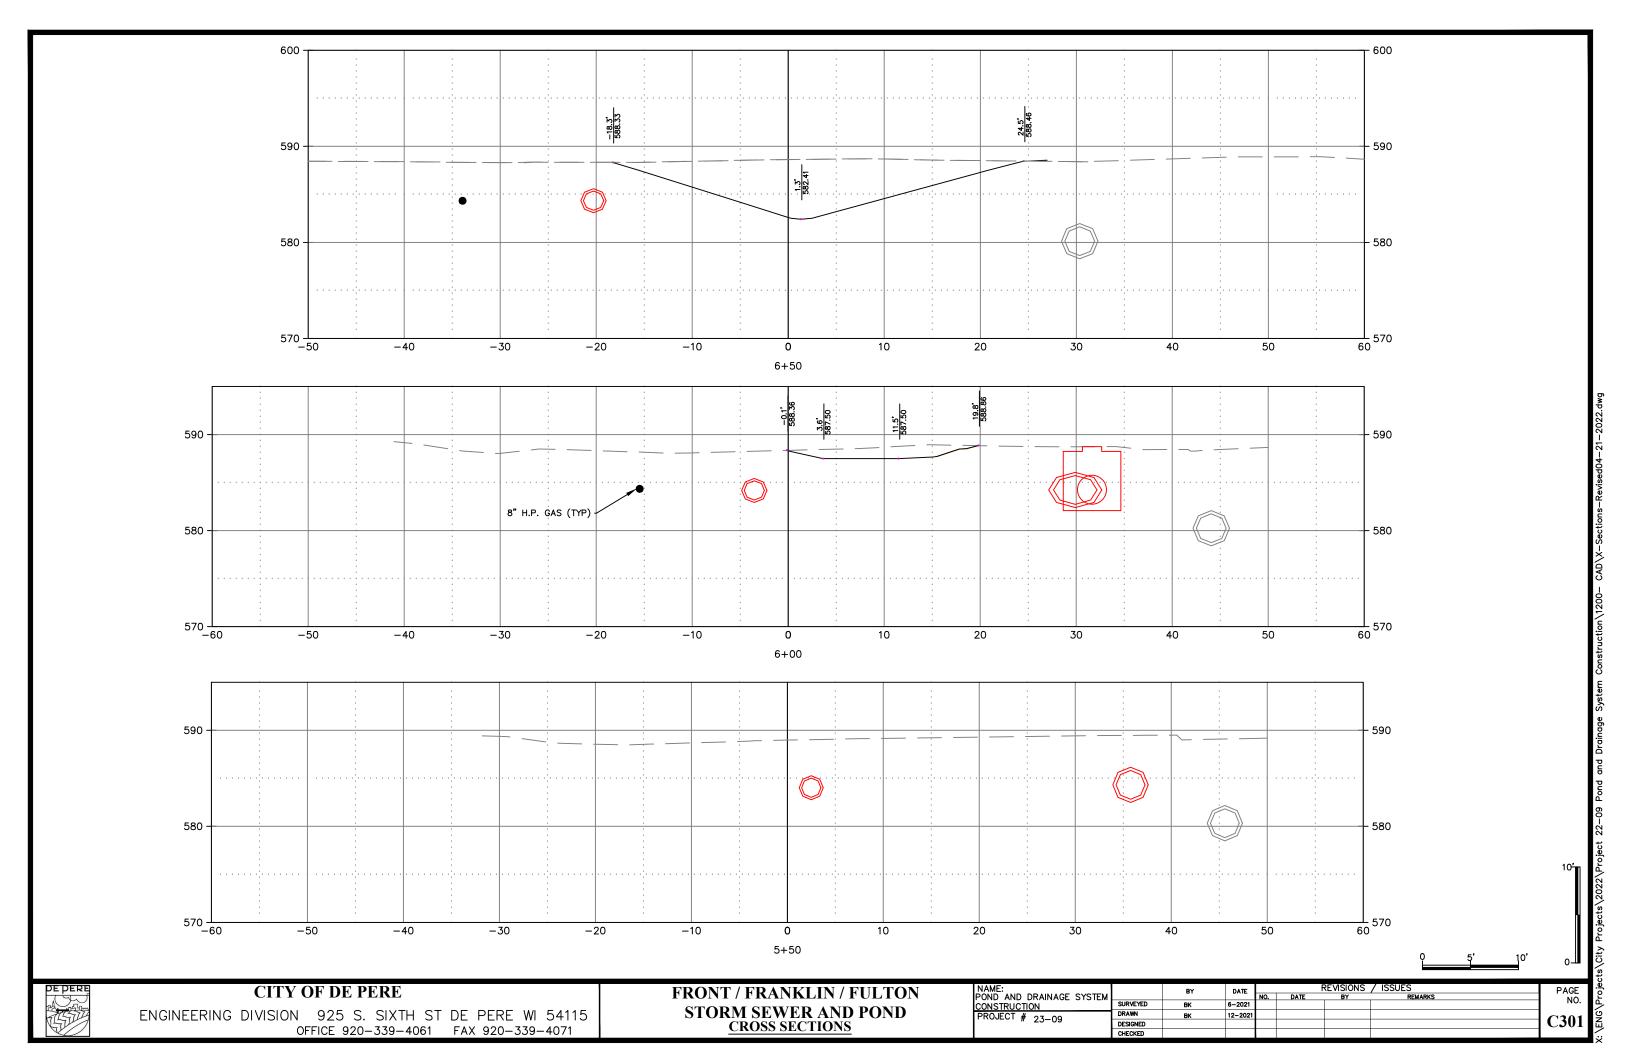

CITY OF DE PERE

ENGINEERING DIVISION 925 S. SIXTH ST DE PERE WI 54115 OFFICE 920-339-4061 FAX 920-339-4071 FRONT / FRANKLIN / FULTON STORM SEWER AND POND CROSS SECTIONS NAME:
POND AND DRAINAGE SYSTEM
CONSTRUCTION
PROJECT # 23-09