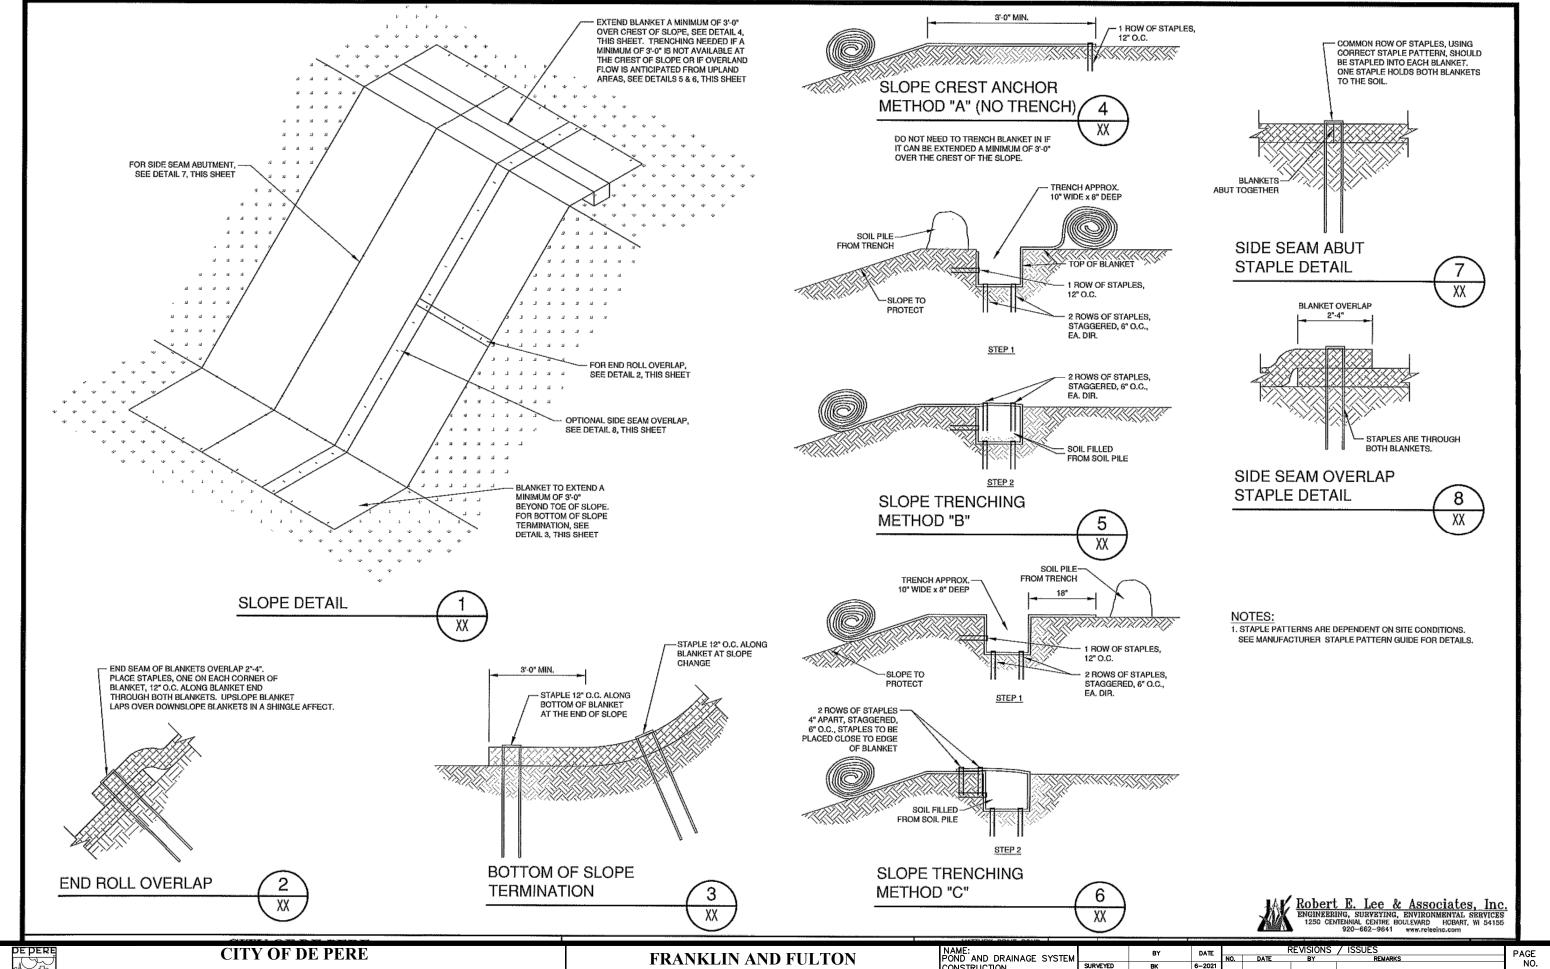

FRANKLIN AND FULTON **EROSION CONTROL** 

| NAME:                    |          | BY | DATE    | REVISIONS / ISSUES |      |    |         | PAGE        |
|--------------------------|----------|----|---------|--------------------|------|----|---------|-------------|
| POND AND DRAINAGE SYSTEM |          |    |         | NO.                | DATE | BY | REMARKS |             |
| CONSTRUCTION             | SURVEYED | BK | 6-2021  |                    |      |    |         | NO.         |
| PROJECT # 23-09          | DRAWN    | BK | 12-2021 |                    |      |    |         | ~-~         |
| 25-09                    | DESIGNED |    |         |                    |      |    |         | $\Box$ C502 |
|                          | CHECKED  |    |         |                    |      |    |         |             |