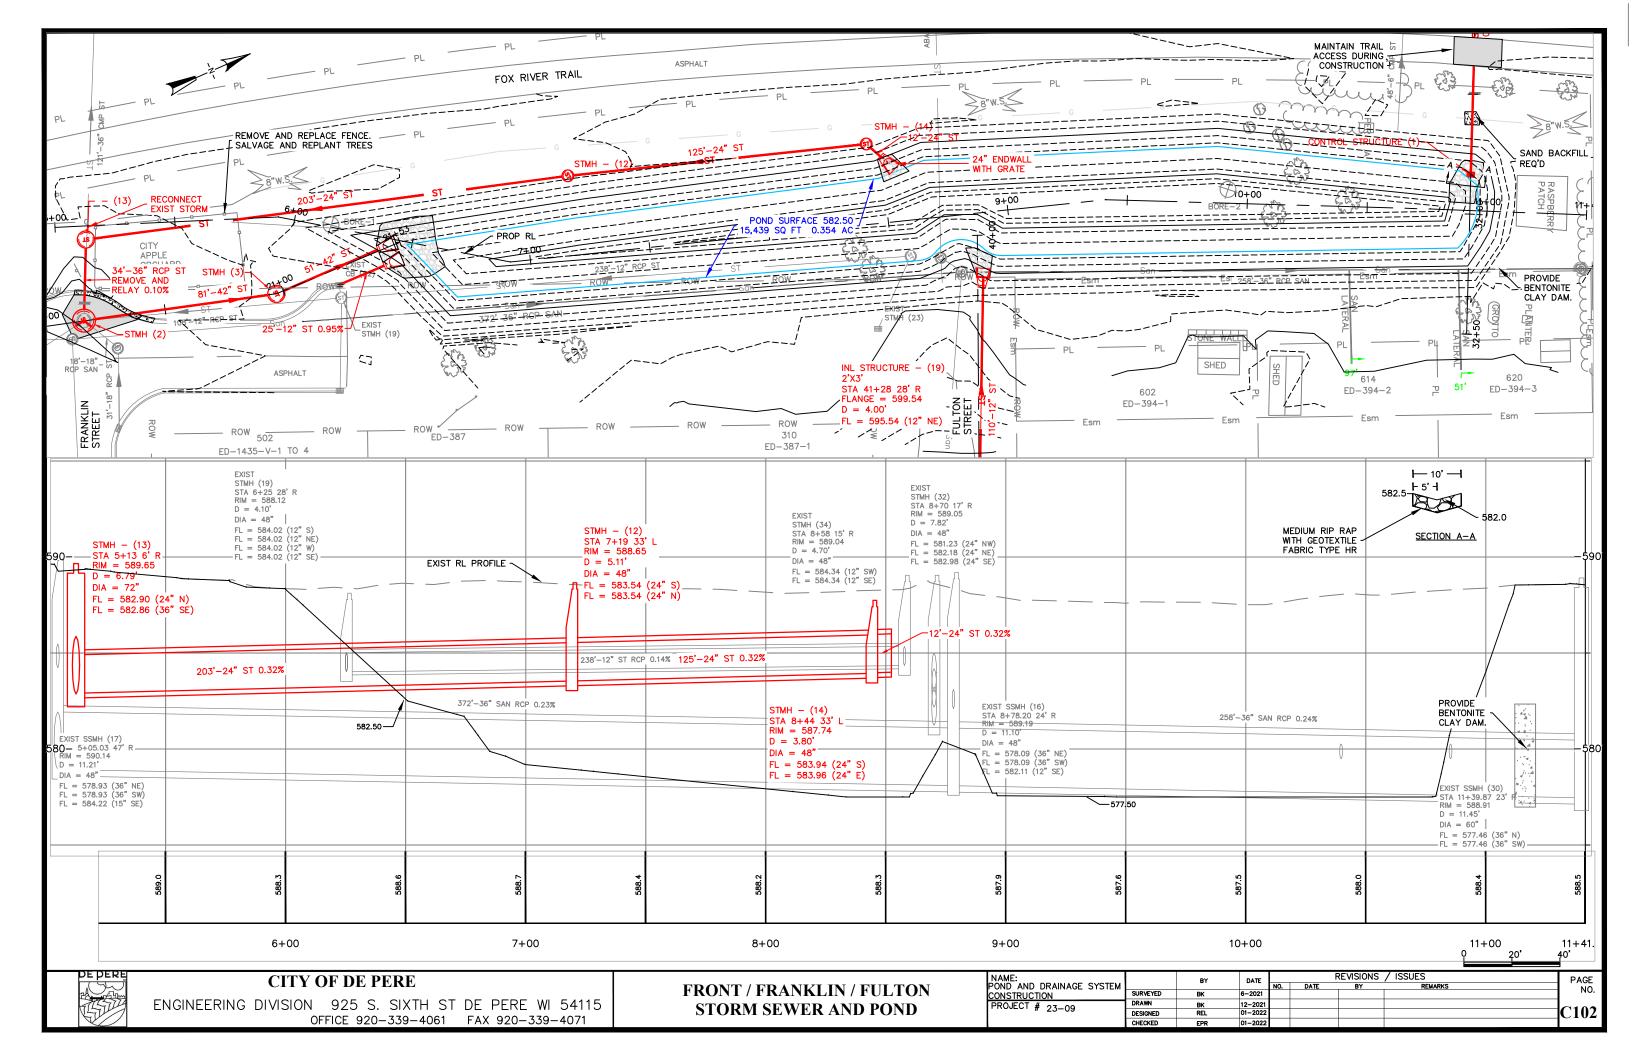

## PROJECT# 23-09 POND AND DRAINAGE SYSTEM CONSTRUCTION

**CITY OF DE PERE** 

ENGINEER DIVISION 925 S. SIXTH ST DE PERE, WI 54115

| SHEET NO.       | DESCRIPTION                                  |  |  |  |  |  |  |
|-----------------|----------------------------------------------|--|--|--|--|--|--|
| G001            | TITLE SHEET                                  |  |  |  |  |  |  |
| G002            | STANDARD ABBREVIATION & SYMBOLS              |  |  |  |  |  |  |
| G003            | EXISTING CONDITIONS SITE DEMOLITION PLAN     |  |  |  |  |  |  |
| G004            | TYPICAL SECTIONS                             |  |  |  |  |  |  |
| C101 - C102     | FRONT/FRANKLIN/FULTO PLAN AND PROFILE SHEETS |  |  |  |  |  |  |
| C301 - C305     | CROSS SECTIONS                               |  |  |  |  |  |  |
| C401            | BENCH MARKS & ALIGNMENT                      |  |  |  |  |  |  |
| C402            | EROSION CONTROL                              |  |  |  |  |  |  |
| C403            | SITE RESTORATION                             |  |  |  |  |  |  |
| C501 - C504     | CONSTRUCTION DETAILS                         |  |  |  |  |  |  |
| CITY OF DE DEDE |                                              |  |  |  |  |  |  |