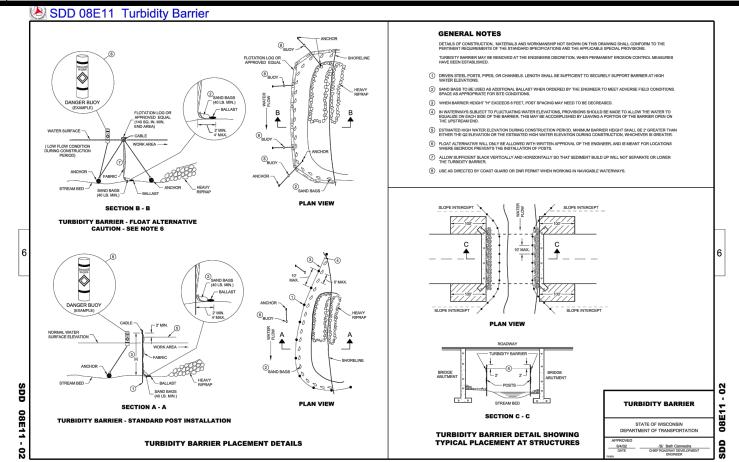

STORM SEWER AND POND CROSS SECTIONS NAME:
POND AND DRAINAGE SYSTEM
CONSTRUCTION
PROJECT # 23-09

DRAWN
DESIGNED

PAGE NO. C305















## CONCRETE COLLAR DETAIL



CITY OF DE PERE

ENGINEERING DIVISION 925 S. SIXTH ST DE PERE WI 54115

OFFICE 920-339-4061 FAX 920-339-4071

CONSTRUCTION DETAIL
STORM SEWER CONTROL STRUCTURES,
CLAY DAM AND CONCRETE COLLAR

| 5, | NAME:<br>POND AND DRAINAGE SYSTEM |          |
|----|-----------------------------------|----------|
|    | CONSTRUCTION                      | SURVEYED |
|    | PROJECT #                         | DRAWN    |
|    | 23-09                             | DESIGNED |
|    | 20 00                             | CHECKED  |

BY DATE REVISIONS / ISSUES
SURVEYED NO. DATE BY REMARKS
NO. DATE BY REMARKS
NO. DATE DATE NO.

C501

C501











**CITY OF DE PERE** 

ENGINEERING DIVISION 925 S. SIXTH ST DE PERE WI 54115 OFFICE 920-339-4061 FAX 920-339-4071

FRANKLIN AND FULTON **EROSION CONTROL** 

| NAME:                    |          | BY | DATE    | REVISIONS / ISSUES |      |    |         | PAGE        |
|--------------------------|----------|----|---------|--------------------|------|----|---------|-------------|
| POND AND DRAINAGE SYSTEM |          |    |         | NO.                | DATE | BY | REMARKS |             |
| CONSTRUCTION             | SURVEYED | BK | 6-2021  |                    |      |    |         | NO.         |
| PROJECT # 23-09          | DRAWN    | BK | 12-2021 |                    |      |    |         | ~-~         |
| 25-09                    | DESIGNED |    |         |                    |