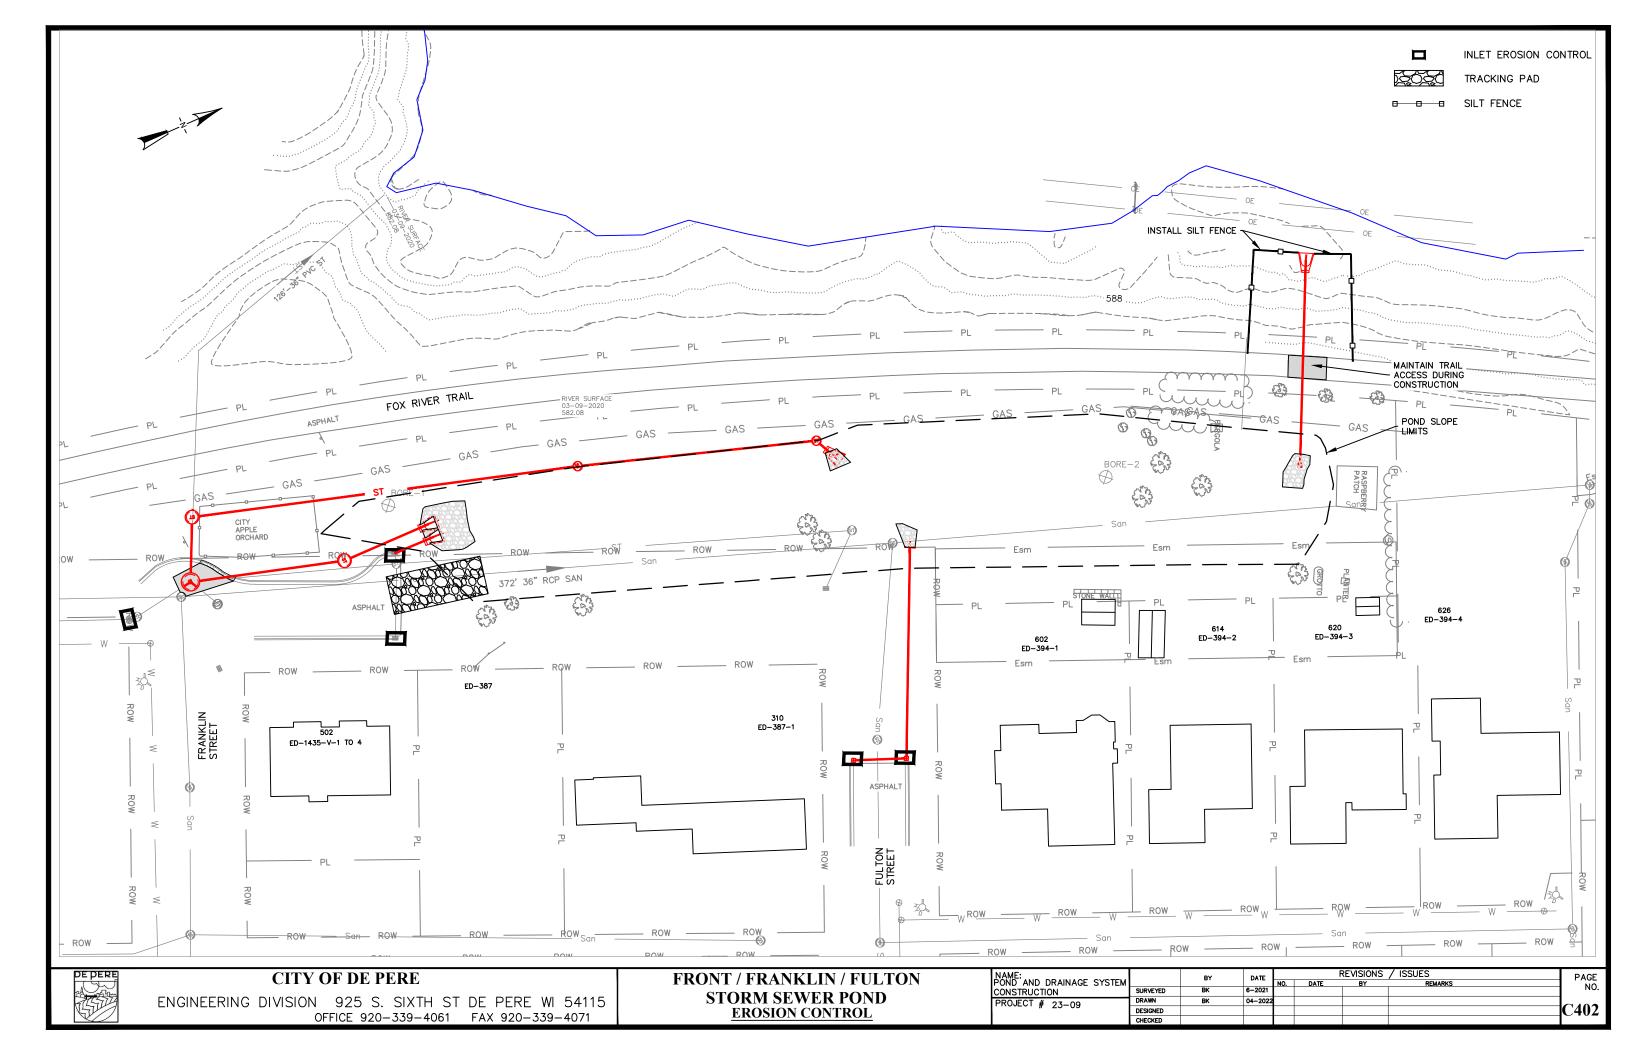

FRANKLIN AND FULTON **EROSION CONTROL** 

| NAME:                    |          | BY | DATE    | REVISIONS / ISSUES |      |    |         | PAGE        |
|--------------------------|----------|----|---------|--------------------|------|----|---------|-------------|
| POND AND DRAINAGE SYSTEM |          |    |         | NO.                | DATE | BY | REMARKS |             |
| CONSTRUCTION             | SURVEYED | BK | 6-2021  |                    |      |    |         | NO.         |
| PROJECT # 23-09          | DRAWN    | BK | 12-2021 |                    |      |    |         | ~-~         |
| 25-09                    | DESIGNED |    |         |                    |      |    |         | $\Box$ C502 |
|                          | CHECKED  |    |         |                    |      |    |         |             |