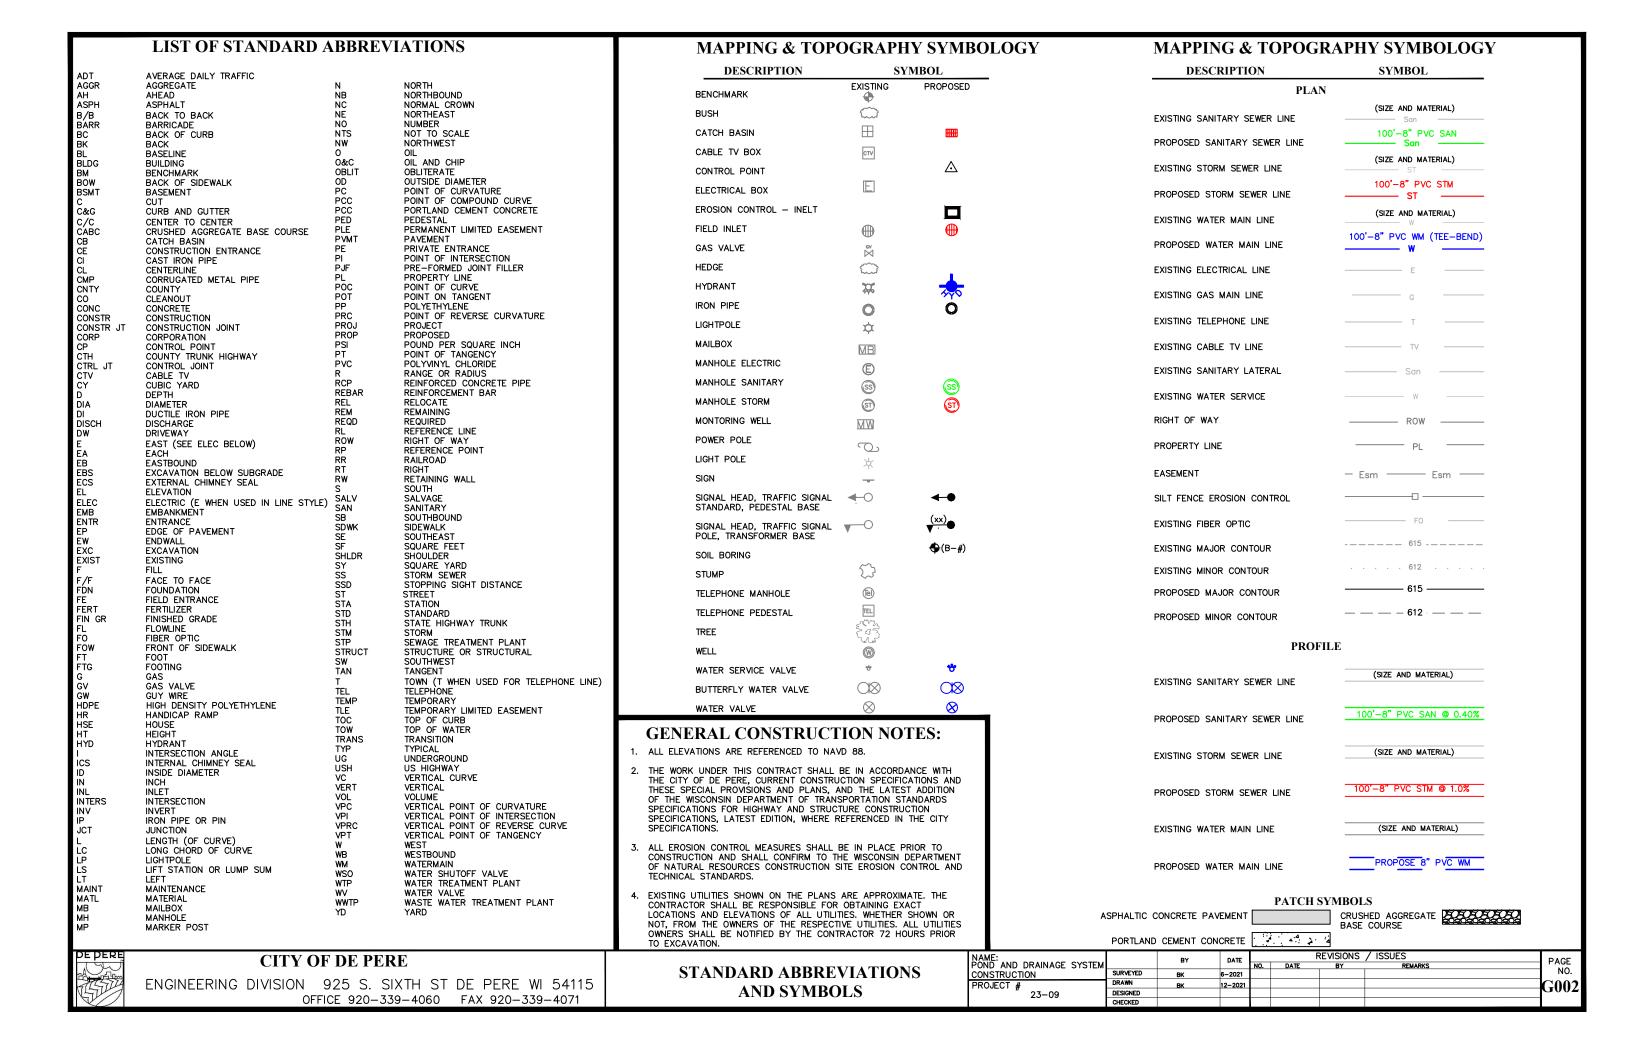

| TYPICAL SECTIONS                             |  |  |  |  |  |  |
| C101 - C102     | FRONT/FRANKLIN/FULTO PLAN AND PROFILE SHEETS |  |  |  |  |  |  |
| C301 - C305     | CROSS SECTIONS                               |  |  |  |  |  |  |
| C401            | BENCH MARKS & ALIGNMENT                      |  |  |  |  |  |  |
| C402            | EROSION CONTROL                              |  |  |  |  |  |  |
| C403            | SITE RESTORATION                             |  |  |  |  |  |  |
| C501 - C504     | CONSTRUCTION DETAILS                         |  |  |  |  |  |  |
| CITY OF DE DEDE |                                              |  |  |  |  |  |  |

## CITY OF DE PERE BOARD OF PUBLIC WORKS

DATE CITY ENGINEER

3/7/23
DATE CITY ADMINISTRATOR

DATE MAYOR

MAYOR

STAMPS:



PAGE GOO1























DE PERE

CITY OF DE PERE

ENGINEERING DIVISION 925 S. SIXTH ST DE PERE WI 54115 OFFICE 920-339-4061 FAX 920-339-4071 FRONT / FRANKLIN / FULTON STORM SEWER AND POND CROSS SECTIONS NAME:
POND AND DRAINAGE SYSTEM
CONSTRUCTION
PROJECT # 23-09

DRAWN
DESIGNED

PAGE NO. C305















## CONCRETE COLLAR DETAIL



CITY OF DE PERE

ENGINEERING DIVISION 925 S. SIXTH ST DE PERE WI 54115

OFFICE 920-339-4061 FAX 920-339-4071

CONSTRUCTION DETAIL
STORM SEWER CONTROL STRUCTURES,
CLAY DAM AND CONCRETE COLLAR

| 5, | NAME:<br>POND AND DRAINAGE SYSTEM |          |
|----|-----------------------------------|----------|
|    | CONSTRUCTION                      | SURVEYED |
|    | PROJECT #                         | DRAWN    |
|    | 23-09                             | DESIGNED |
|