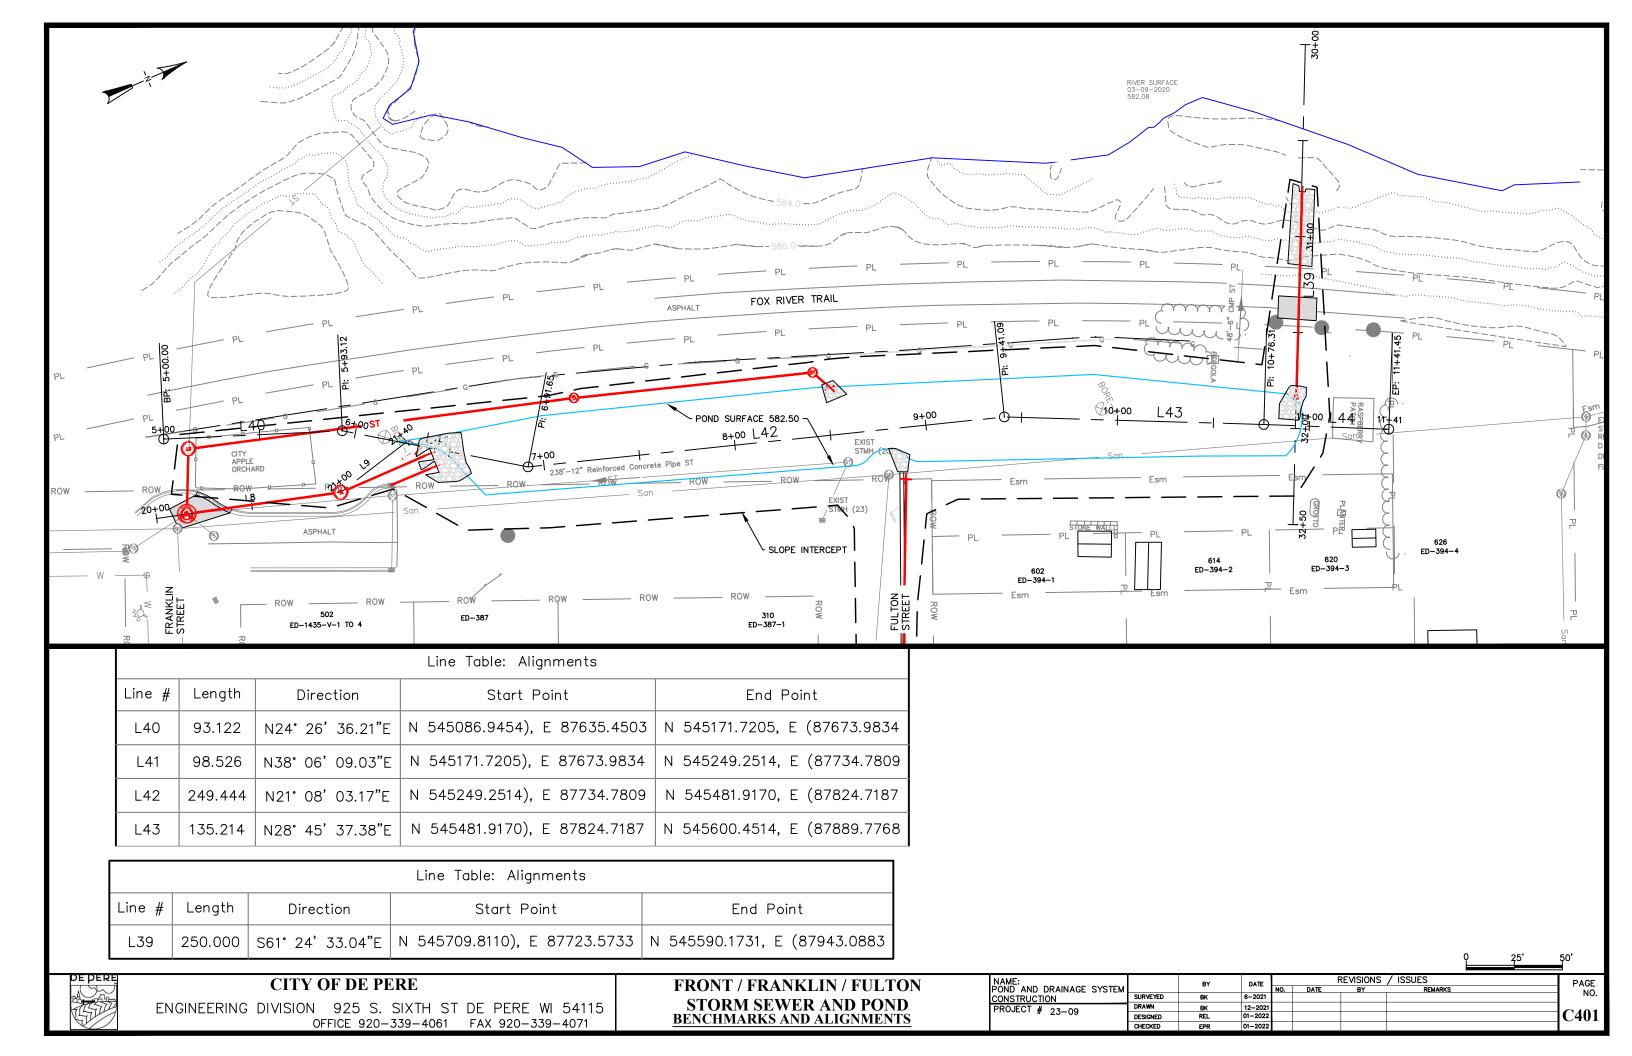

## PROJECT# 23-09 POND AND DRAINAGE SYSTEM CONSTRUCTION

**CITY OF DE PERE** 

ENGINEER DIVISION 925 S. SIXTH ST DE PERE, WI 54115

| SHEET NO.       | DESCRIPTION                                  |  |  |  |  |  |  |
|-----------------|----------------------------------------------|--|--|--|--|--|--|
| G001            | TITLE SHEET                                  |  |  |  |  |  |  |
| G002            | STANDARD ABBREVIATION & SYMBOLS              |  |  |  |  |  |  |
| G003            | EXISTING CONDITIONS SITE DEMOLITION PLAN     |  |  |  |  |  |  |
| G004            | TYPICAL SECTIONS                             |  |  |  |  |  |  |
| C101 - C102     | FRONT/FRANKLIN/FULTO PLAN AND PROFILE SHEETS |  |  |  |  |  |  |
| C301 - C305     | CROSS SECTIONS                               |  |  |  |  |  |  |
| C401            | BENCH MARKS & ALIGNMENT                      |  |  |  |  |  |  |
| C402            | EROSION CONTROL                              |  |  |  |  |  |  |
| C403            | SITE RESTORATION                             |  |  |  |  |  |  |
| C501 - C504     | CONSTRUCTION DETAILS                         |  |  |  |  |  |  |
| CITY OF DE DEDE |                                              |  |  |  |  |  |  |