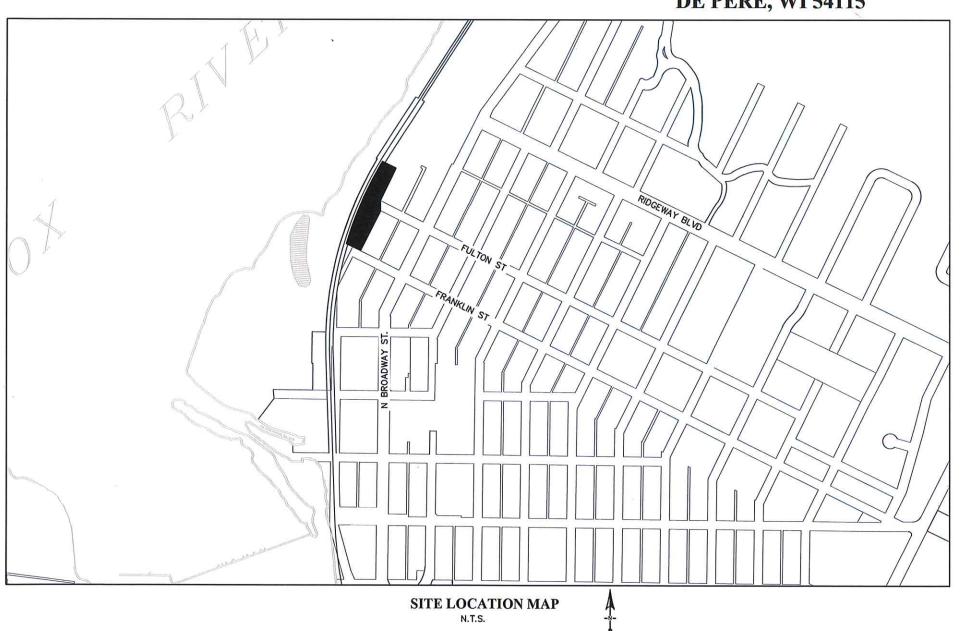

## PROJECT# 23-09 POND AND DRAINAGE SYSTEM CONSTRUCTION

**CITY OF DE PERE** 

ENGINEER DIVISION 925 S. SIXTH ST DE PERE, WI 54115

| SHEET NO.       | DESCRIPTION                                  |  |  |  |  |  |  |
|-----------------|----------------------------------------------|--|--|--|--|--|--|
| G001            | TITLE SHEET                                  |  |  |  |  |  |  |
| G002            | STANDARD ABBREVIATION & SYMBOLS              |  |  |  |  |  |  |
| G003            | EXISTING CONDITIONS SITE DEMOLITION PLAN     |  |  |  |  |  |  |
| G004            | TYPICAL SECTIONS                             |  |  |  |  |  |  |
| C101 - C102     | FRONT/FRANKLIN/FULTO PLAN AND PROFILE SHEETS |  |  |  |  |  |  |
| C301 - C305     | CROSS SECTIONS                               |  |  |  |  |  |  |
| C401            | BENCH MARKS & ALIGNMENT                      |  |  |  |  |  |  |
| C402            | EROSION CONTROL                              |  |  |  |  |  |  |
| C403            | SITE RESTORATION                             |  |  |  |  |  |  |
| C501 - C504     | CONSTRUCTION DETAILS                         |  |  |  |  |  |  |
| CITY OF DE DEDE |                                              |  |  |  |  |  |  |