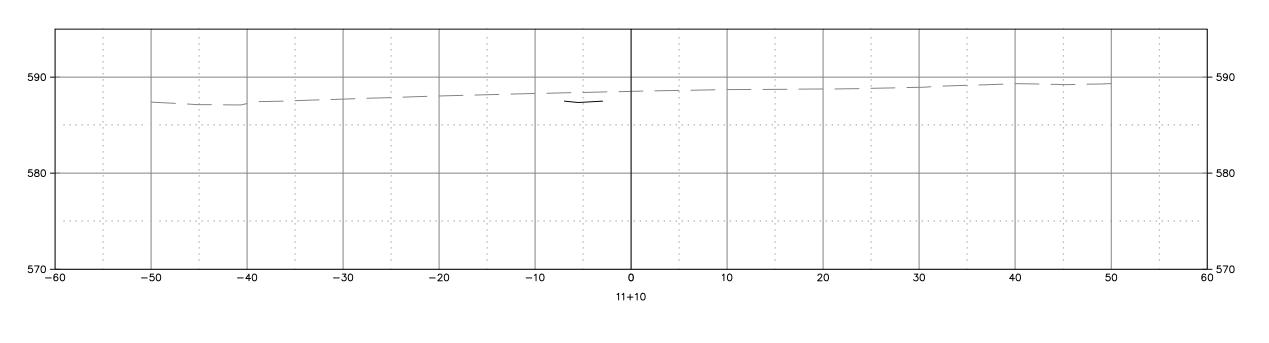

CITY OF DE PERE

ENGINEERING DIVISION 925 S. SIXTH ST DE PERE WI 54115 OFFICE 920-339-4061 FAX 920-339-4071 FRONT / FRANKLIN / FULTON STORM SEWER AND POND CROSS SECTIONS NAME:
POND AND DRAINAGE SYSTEM
CONSTRUCTION
PROJECT # 23-09

DRAWN
DESIGNED

PAGE NO. C305