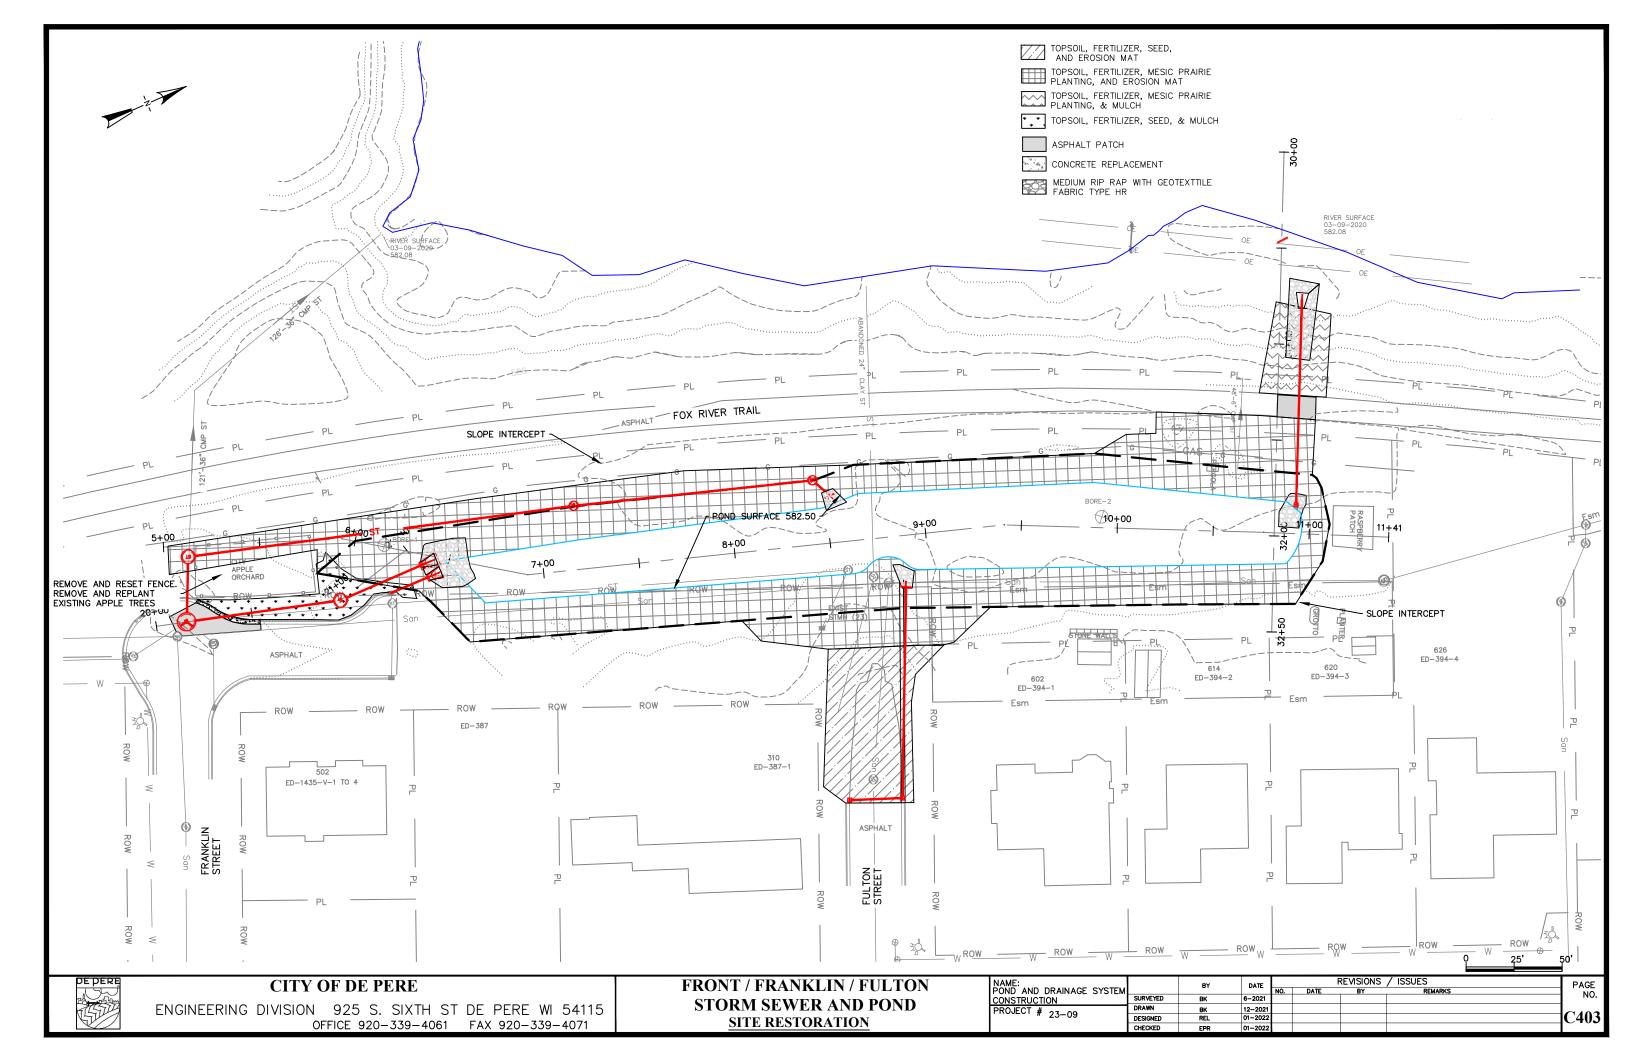

## PROJECT# 23-09 POND AND DRAINAGE SYSTEM CONSTRUCTION

**CITY OF DE PERE** 

ENGINEER DIVISION 925 S. SIXTH ST DE PERE, WI 54115

| SHEET NO.       | DESCRIPTION                                  |  |  |  |  |  |  |
|-----------------|----------------------------------------------|--|--|--|--|--|--|
| G001            | TITLE SHEET                                  |  |  |  |  |  |  |
| G002            | STANDARD ABBREVIATION & SYMBOLS              |  |  |  |  |  |  |
| G003            | EXISTING CONDITIONS SITE DEMOLITION PLAN     |  |  |  |  |  |  |
| G004            | TYPICAL SECTIONS                             |  |  |  |  |  |  |
| C101 - C102     | FRONT/FRANKLIN/FULTO PLAN AND PROFILE SHEETS |  |  |  |  |  |  |
| C301 - C305     | CROSS SECTIONS                               |  |  |  |  |  |  |
| C401            | BENCH MARKS & ALIGNMENT                      |  |  |  |  |  |  |
| C402            | EROSION CONTROL                              |  |  |  |  |  |  |
| C403            | SITE RESTORATION                             |  |  |  |  |  |  |
| C501 - C504     | CONSTRUCTION DETAILS                         |  |  |  |  |  |  |
| CITY OF DE DEDE |                                              |  |  |  |  |  |  |