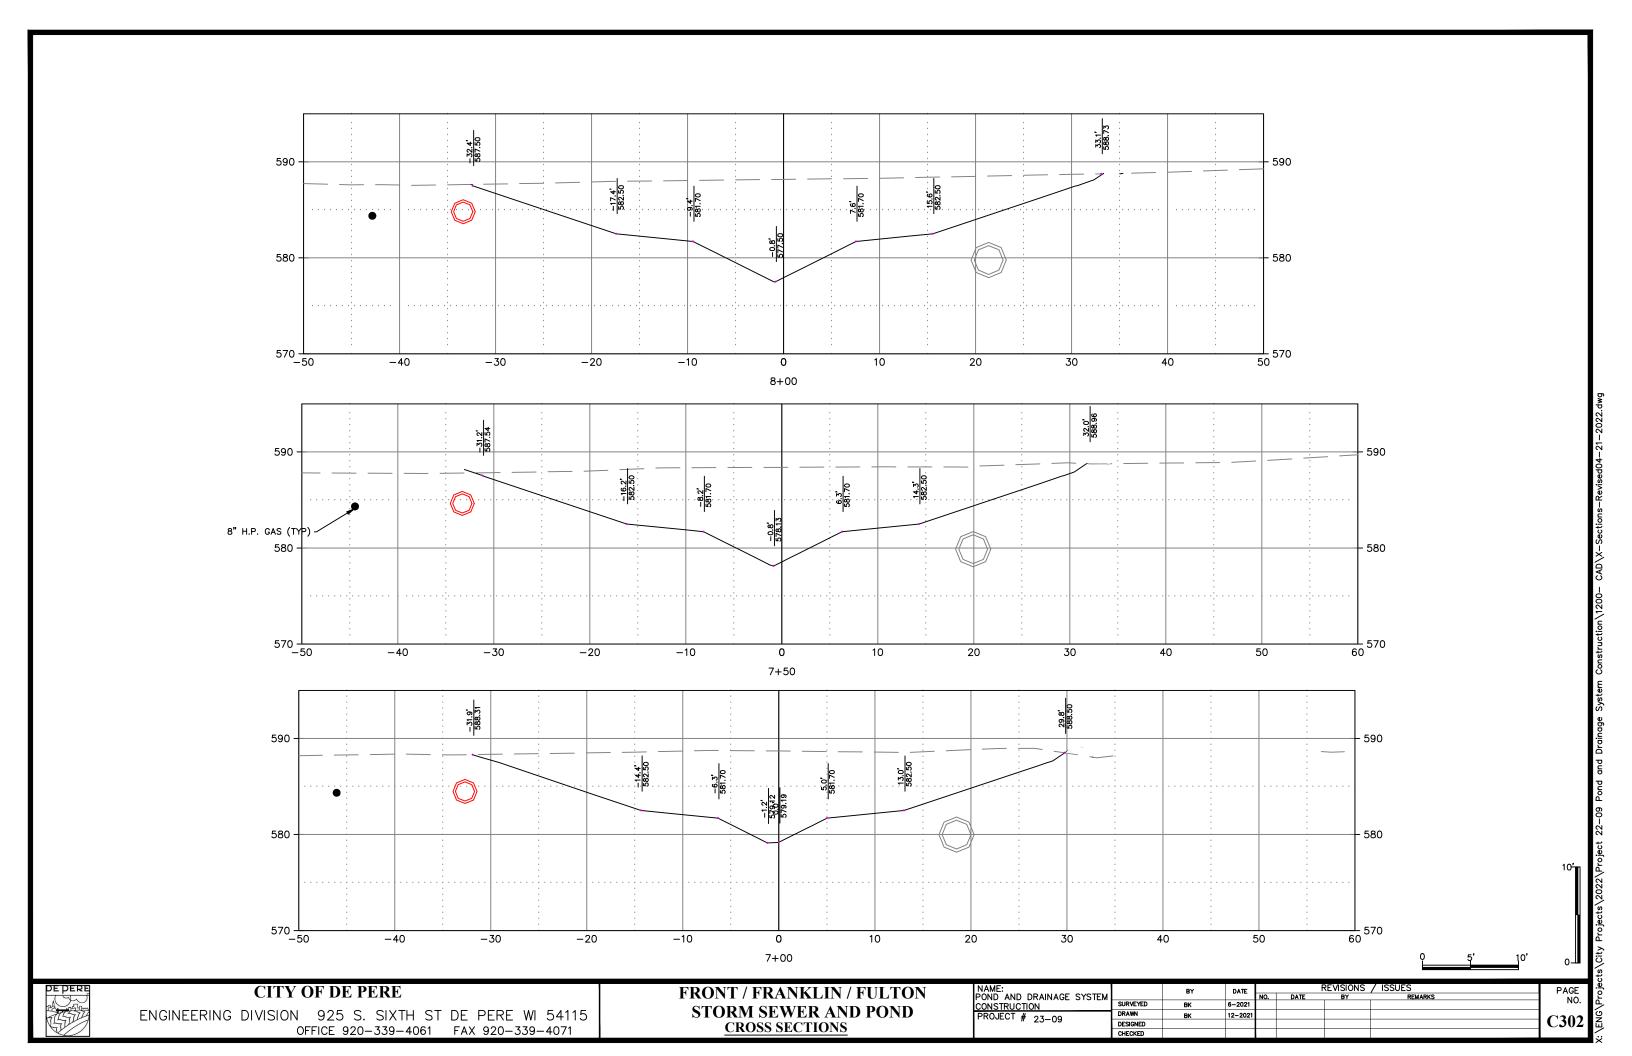

CITY OF DE PERE

ENGINEERING DIVISION 925 S. SIXTH ST DE PERE WI 54115 OFFICE 920-339-4061 FAX 920-339-4071 FRONT / FRANKLIN / FULTON STORM SEWER AND POND CROSS SECTIONS NAME:
POND AND DRAINAGE SYSTEM
CONSTRUCTION
PROJECT # 23-09