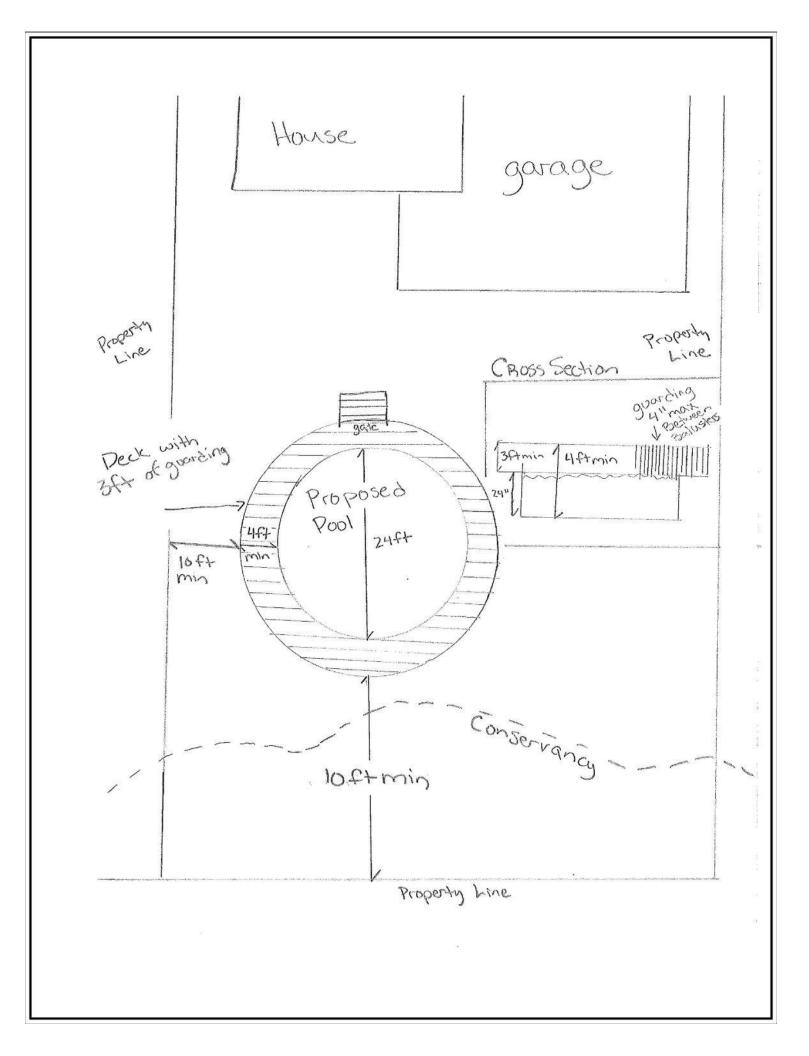

## Application review (ponds and hot tubs) DPMC 54-8

- This applies to all applications that have or can hold 18" of water or more.
- Check parcel ID should be ED or WD; if not, it is in a different municipality.
- Site plan is required and should include:
  - 1. Location with distances to property lines.
  - 2. Locations of overhead or underground utilities.
  - 3. Dimensions and depth of structure.
  - 4. Fence height and location.
  - 5. Deck location if applicable.
- Decks and fences require separate permits. Electrical also requires a separate permit.
- Prohibited in corner side yard, front yard and side yard setbacks.
- 10 ft. min from rear and side yard property line.
- o 5 ft. from any structure, other than a deck that serves the pool.
- Prohibited in easements and conservancies.
- Hot tubs may be installed without a fence provided they include a locking cover that is able to withstand 150 lbs.
- Deck guard rails can meet the fencing requirement if the guard rail is min 3 ft. at the deck and 4 ft. off the ground.
- Fences attached to decks must be set back 4 ft. from edge of pool and 10 ft. from the property lines.
- Fences must not be "climbable"
- Gates must be self-closing and latching.