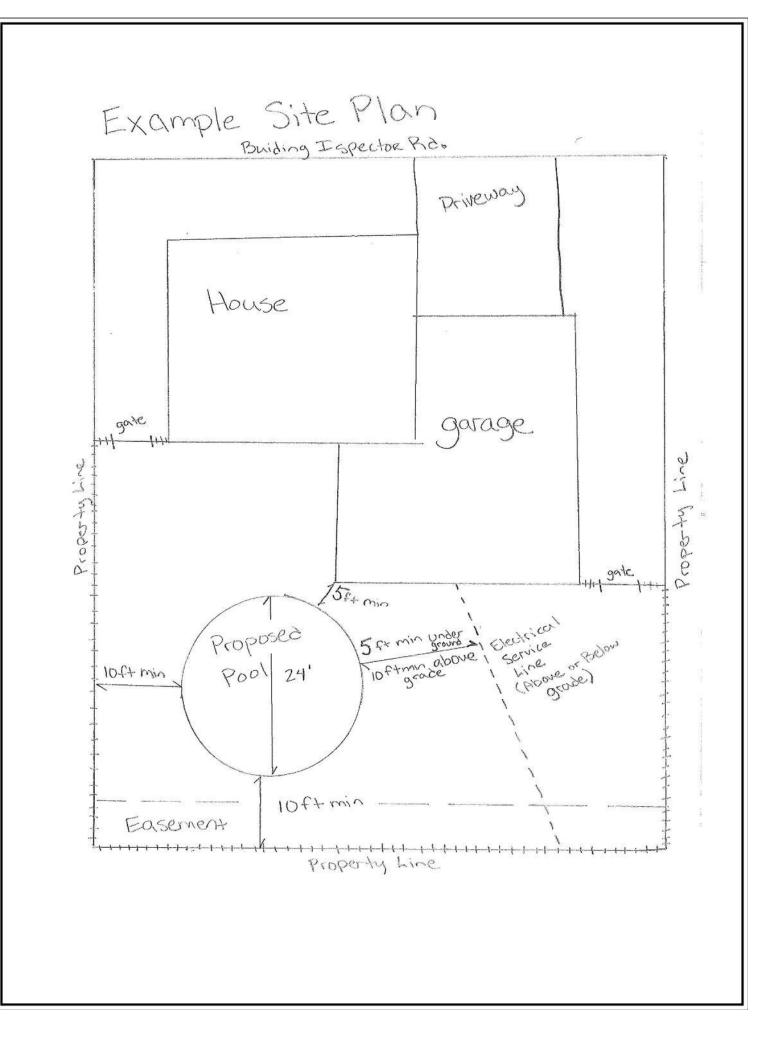

## Application review (ponds and hot tubs) DPMC 54-8

- This applies to all applications that have or can hold 18" of water or more.
- Check parcel ID should be ED or WD; if not, it is in a different municipality.
- Site plan is required and should include:
  - 1. Location with distances to property lines.
  - 2. Locations of overhead or underground utilities.
  - 3. Dimensions and depth of structure.
  - 4. Fence height and location.
  - 5. Deck location if applicable.
- Decks and fences require separate permits. Electrical also requires a separate permit.
- Prohibited in corner side yard, front yard and side yard setbacks.
- 10 ft. min from rear and side yard property line.
- o 5 ft. from any structure, other than a deck that serves the pool.
- Prohibited in easements and conservancies.
- Hot tubs may be installed without a fence provided they include a locking cover that is able to withstand 150 lbs.
- Deck guard rails can meet the fencing requirement if the guard rail is min 3 ft. at the deck and 4 ft. off the ground.
- Fences attached to decks must be set back 4 ft. from edge of pool and 10 ft. from the property lines.
- Fences must not be "climbable"
- Gates must be self-closing and latching.

Overhead Shall be avoided by a minimum of 10 feet horizontally from the edge of the pool, diving platform, diving tower, water slide, or other fixed, pool-related structures. The following are clearances for utility triplex service drops (under 750 volts). Conductor thermal and ice loading must be considered also (see WI PSC 114.234E1),