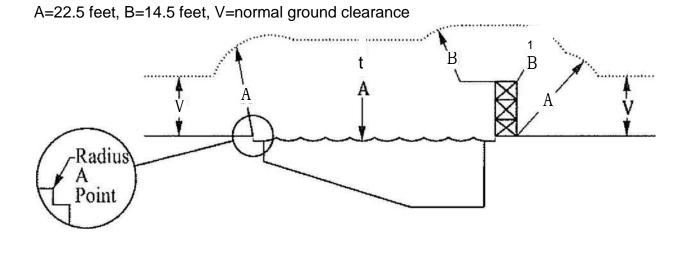

Prohibited horizontal fence style

Appropriate Horizontal fence with less than 1" gaps

**Swimming Pools** (also includes Outdoor Hot Tubs per PSCVV interpretation 7/00) Underground 5 feet of pool / hot tub or auxiliary equipment (horizontally) (NESC 351C1)

Overhead Shall be avoided by a minimum of 10 feet horizontally from the edge of the pool, diving platform, diving tower, water slide, or other fixed, pool-related structures. The following are clearances for utility triplex service drops (under 750 volts). Conductor thermal and ice loading must be considered also (see WI PSC 114.234E1),