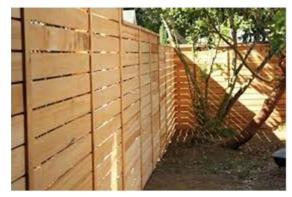

Prohibited horizontal fence style

Appropriate Horizontal fence with less than 1" gaps

**Swimming Pools** (also includes Outdoor Hot Tubs per PSCVV interpretation 7/00) Underground 5 feet of pool / hot tub or auxiliary equipment (horizontally) (NESC 351C1)