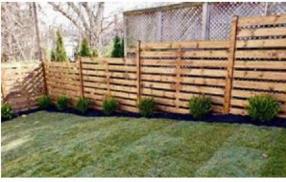

Prohibited horizontal fence style

Appropriate Horizontal fence with less than 1" gaps

**Swimming Pools** (also includes Outdoor Hot Tubs per PSCVV interpretation 7/00) Underground 5 feet of pool / hot tub or auxiliary equipment (horizontally) (NESC 351C1)