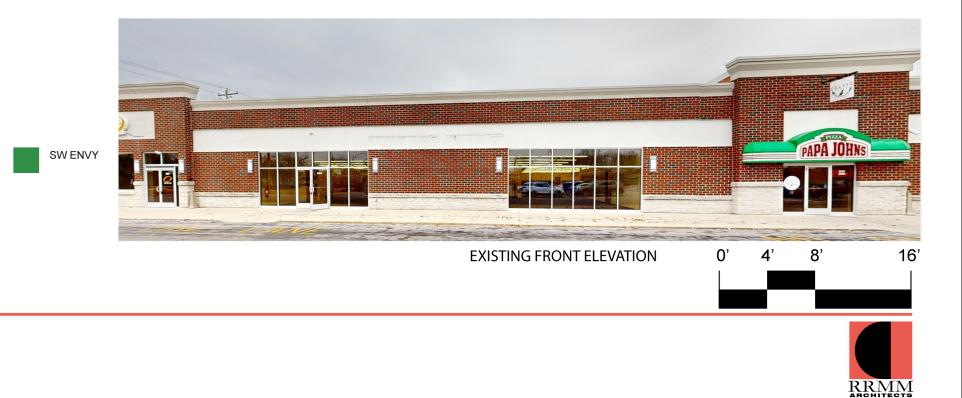

## DE PERE, WI

**Dollar Tree - 801 Main Ave.** 

# DE PERE, WI

**Dollar Tree - 801 Main Ave.**