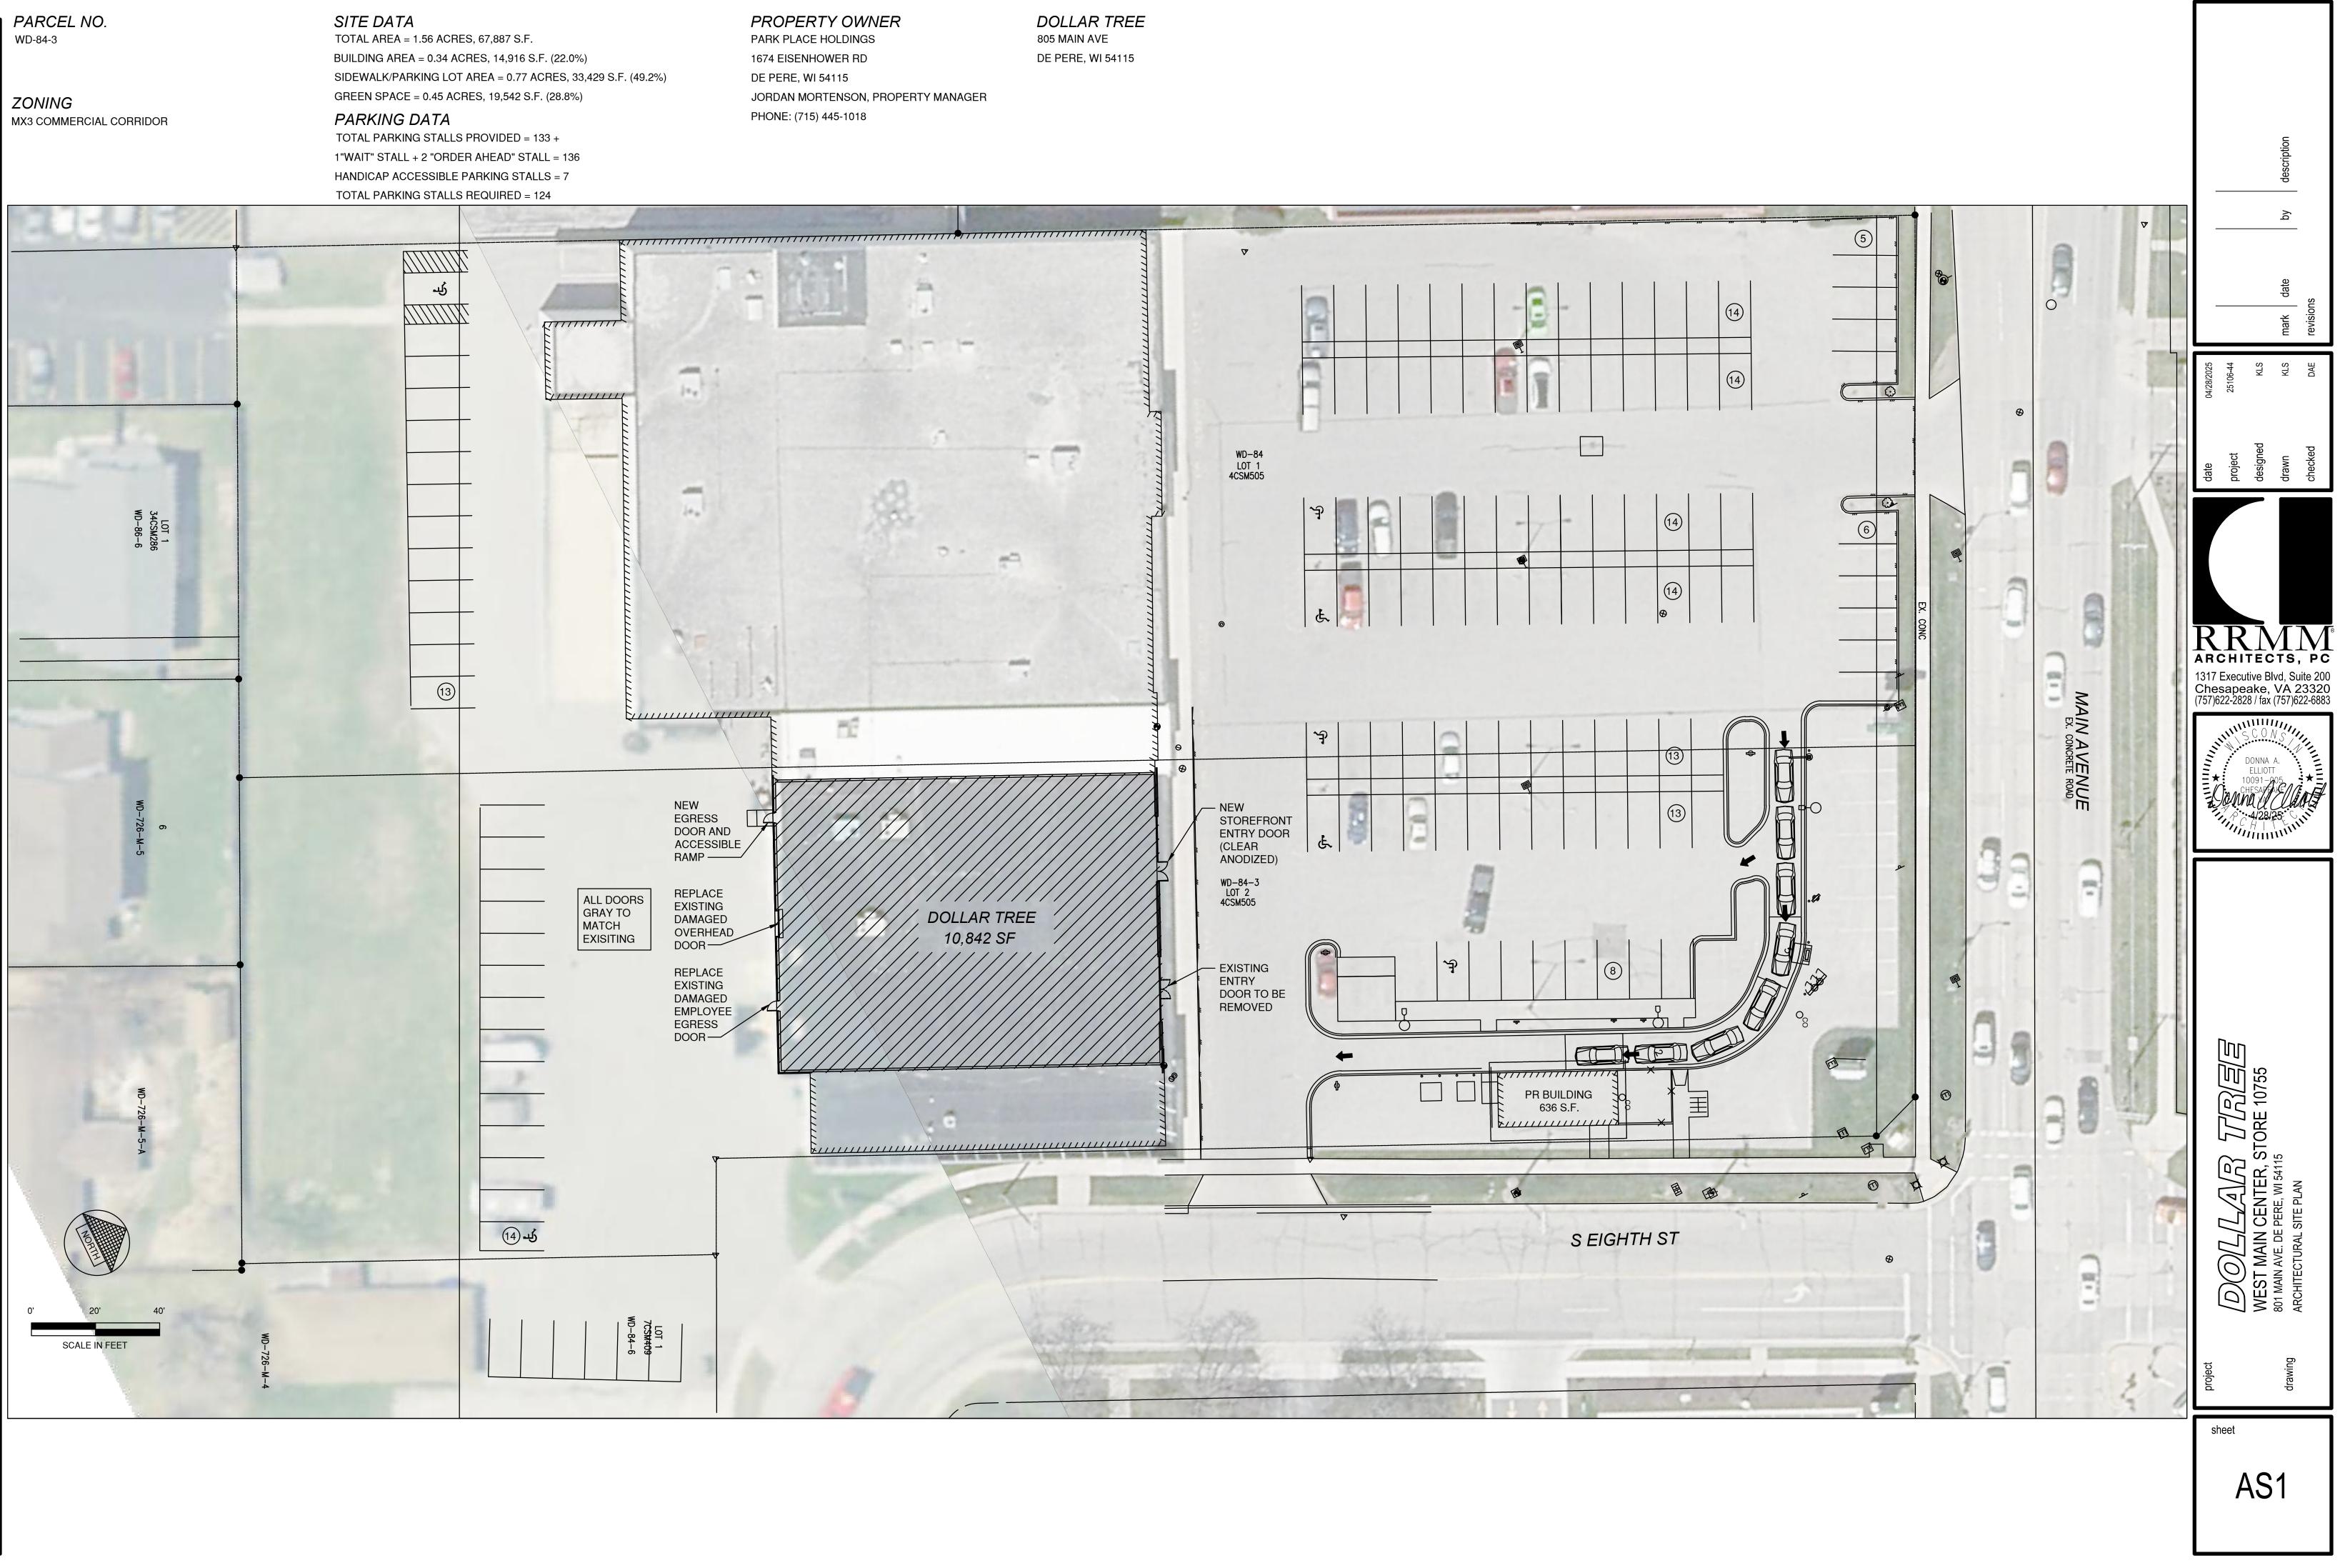

## DE PERE, WI

**Dollar Tree - 801 Main Ave.** 

# DE PERE, WI

**Dollar Tree - 801 Main Ave.**