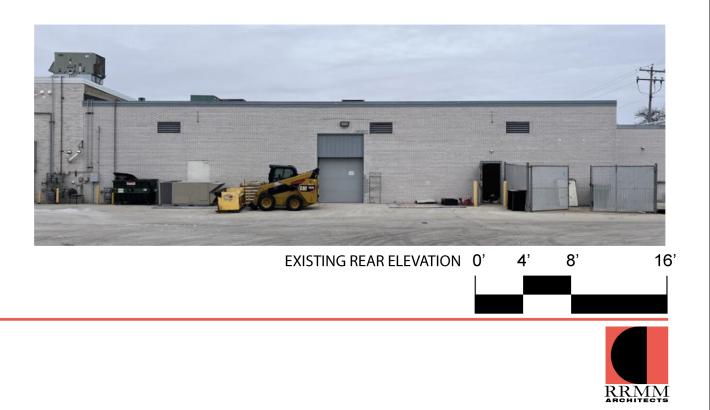

## DE PERE, WI

**Dollar Tree - 801 Main Ave.** 

# DE PERE, WI

**Dollar Tree - 801 Main Ave.**