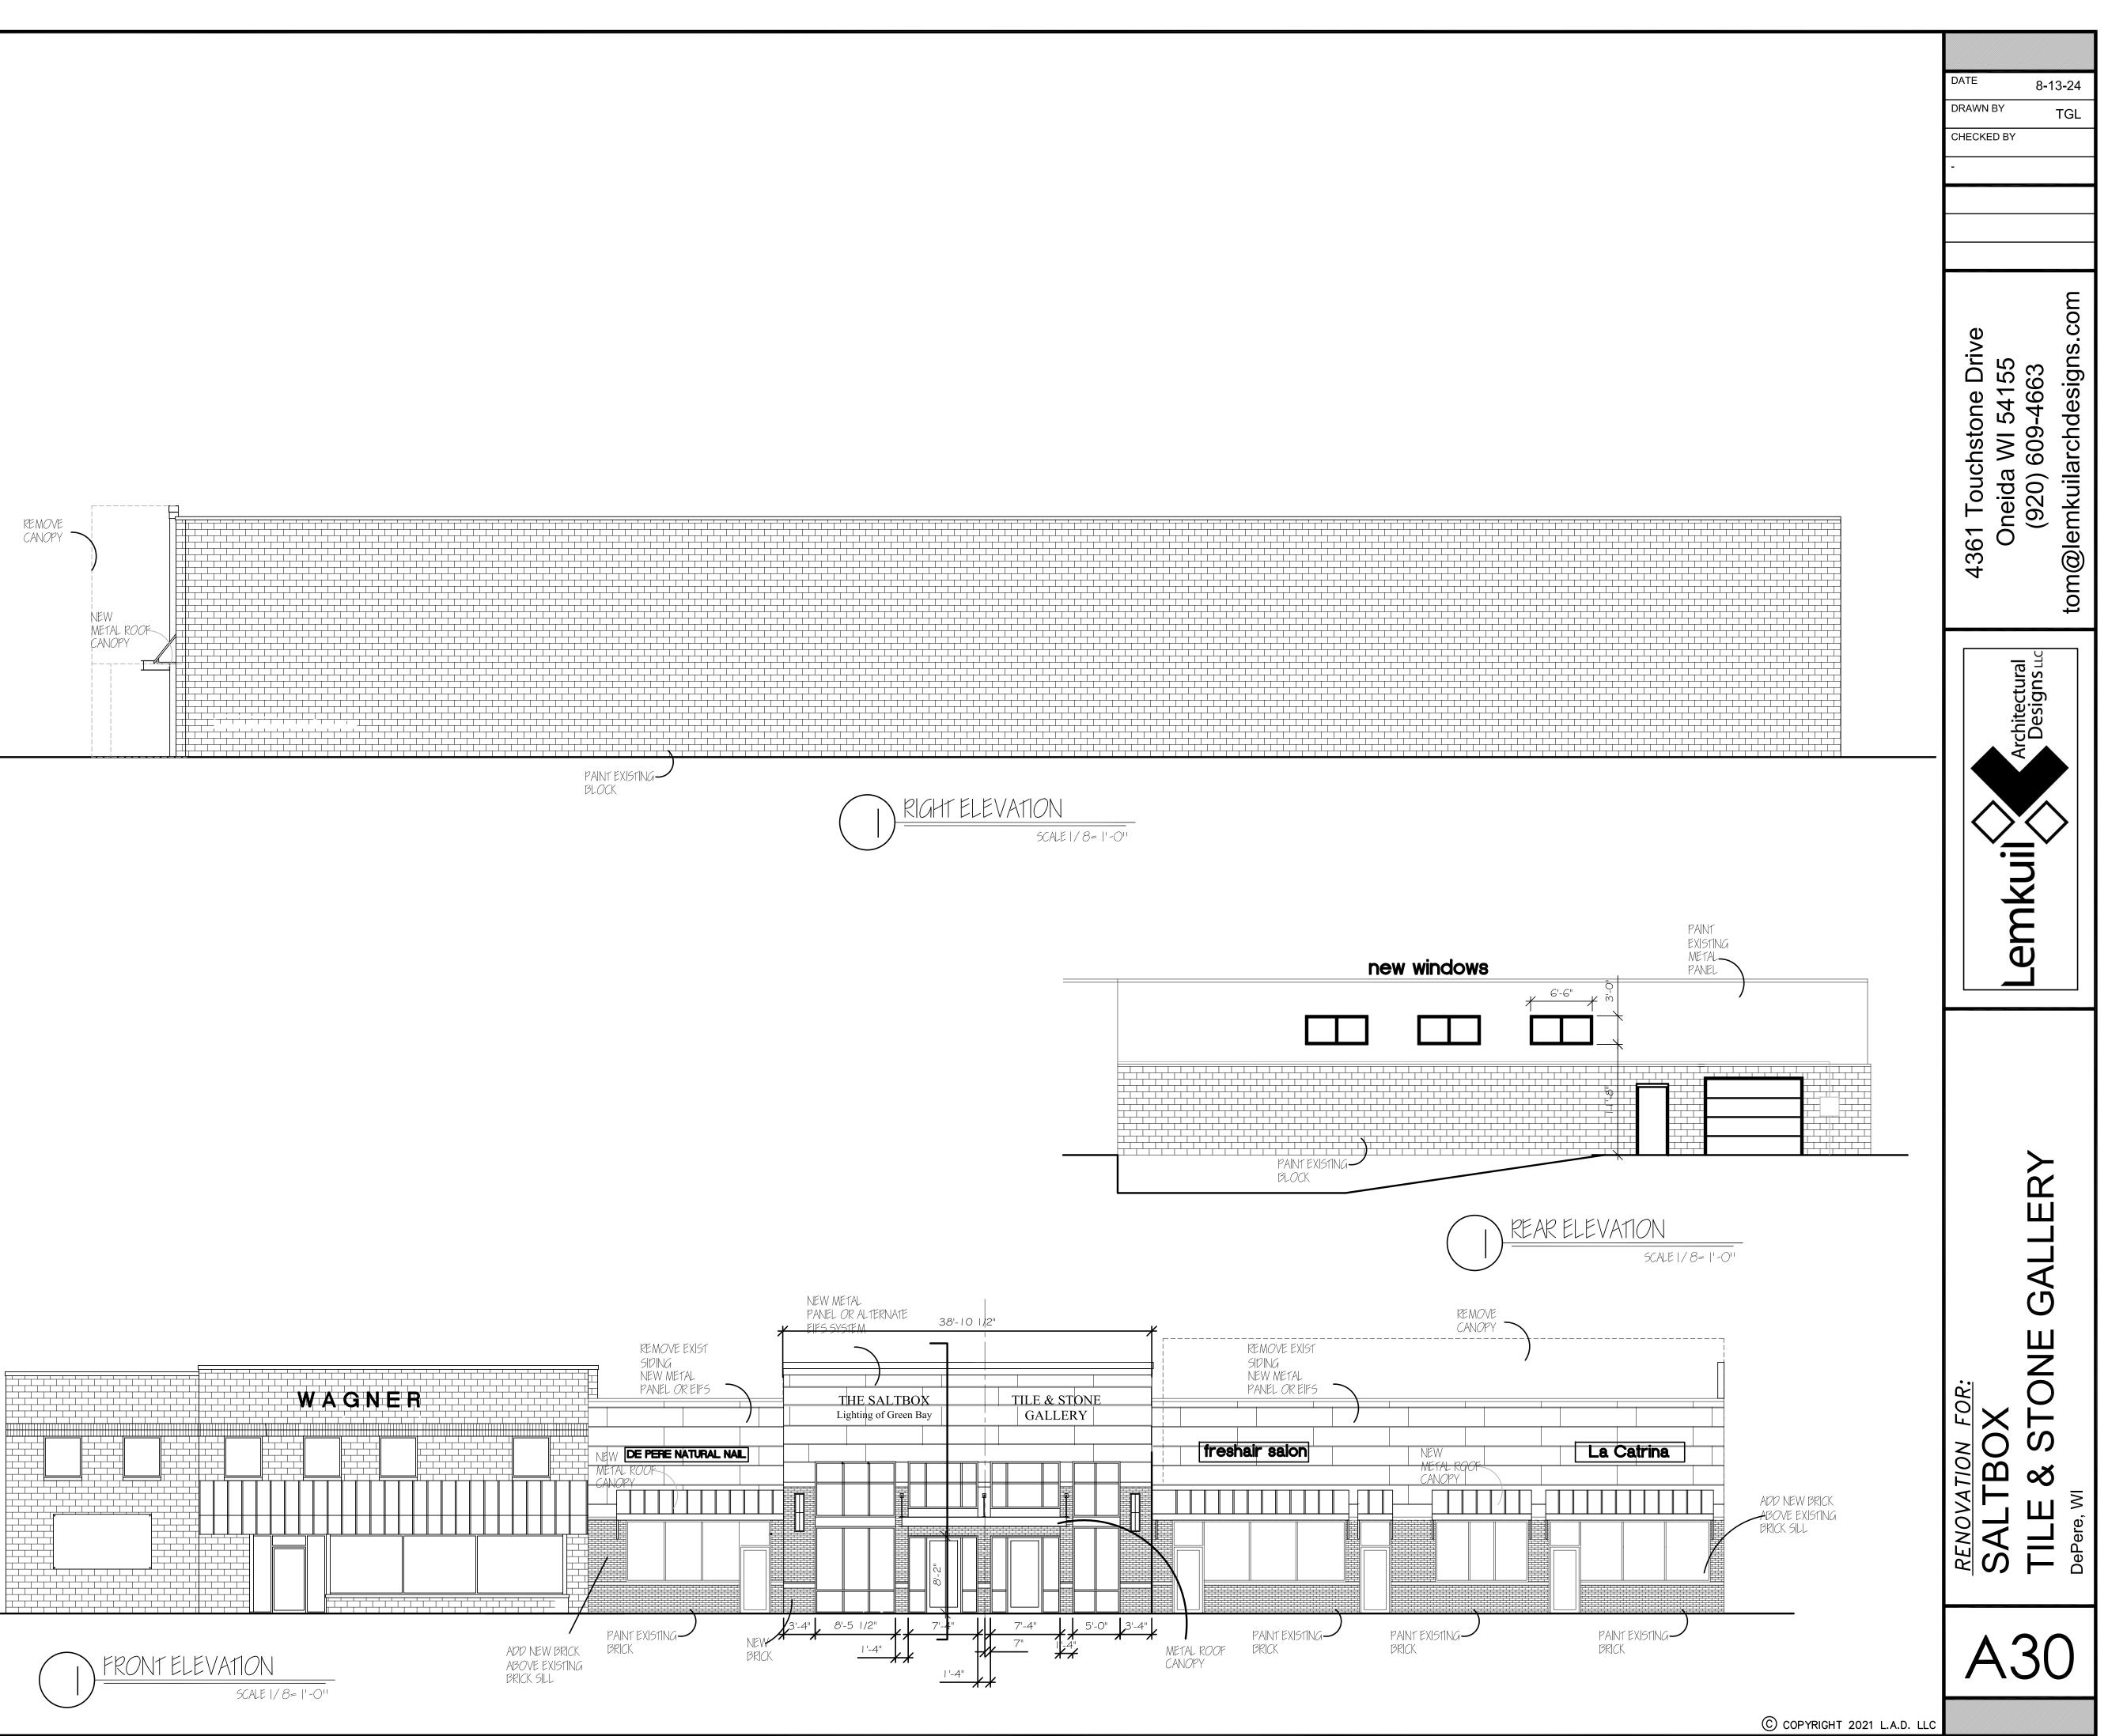

## **CITY OF DE PERE**

335 South Broadway, De Pere, WI 54115 | www.de-pere.org

September 11, 2024

Tom Lemkuil Lemkuil Architectural Designs LLC 4361 Touchstone DR Oneida, WI 54155

RE: Site Plan Review for the Saltbox Tile & Stone Façade Replacement at 310 N Wisconsin ST (Parcel ED-878)

Dear Tom:

Thank you for the revised site plan for the Saltbox Tile & Stone Façade Replacement at 310 N Wisconsin ST. The City of De Pere staff reviewed the site plan on September 11, 2024, and recommended approval with the following condition that must be addressed prior to obtaining occupancy permits.