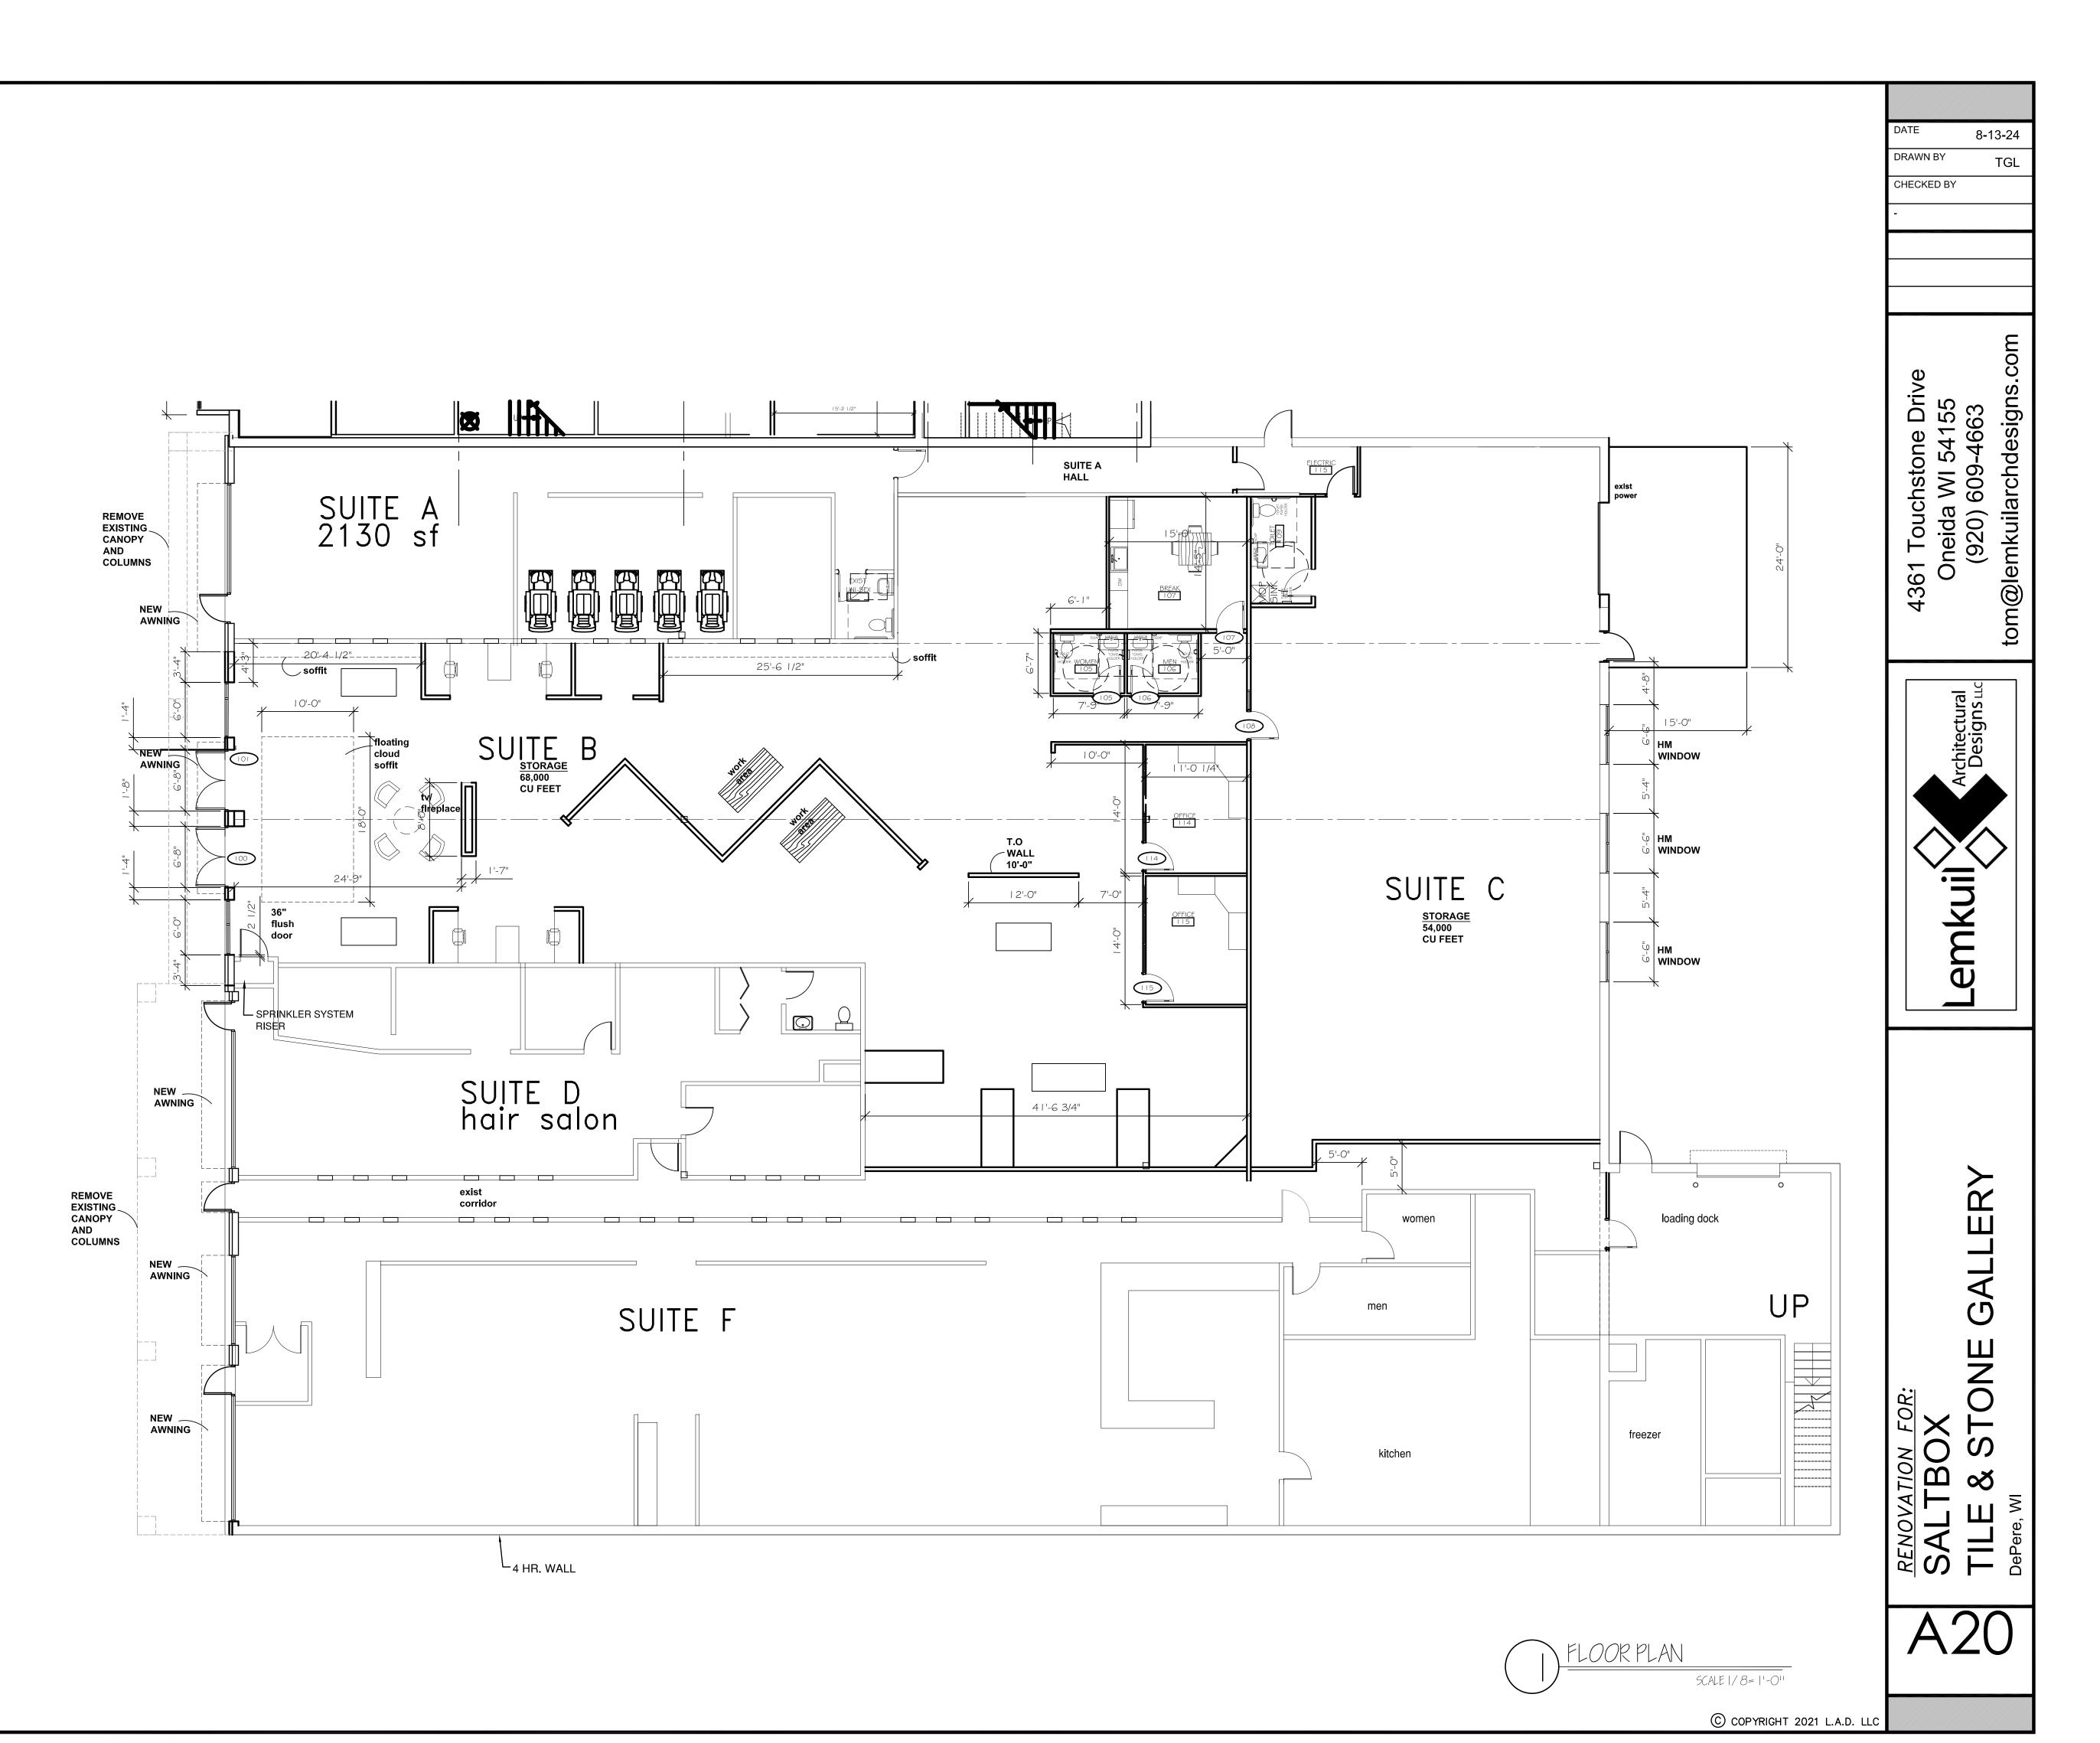

310 N Wisconsin ST. The City of De Pere staff reviewed the site plan on September 11, 2024, and recommended approval with the following condition that must be addressed prior to obtaining occupancy permits.

• After the exterior lighting is installed, provide a statement from the installer that new exterior lighting is dark sky compliant, per Zoning Ordinance 14-95.

You may now proceed to the Inspection Division to begin the process of obtaining permits. Should you have any questions regarding the decision or require further information, feel free to contact me at 339-4043 or <u>pschleinz@deperewi.gov</u>.

Sincerely,

Futer Schlerg

Peter Schleinz Senior Planner | Zoning Administrator

cc: Daniel J. Lindstrom, AICP, Development Services Director Dennis Jensen, Senior Building Inspector