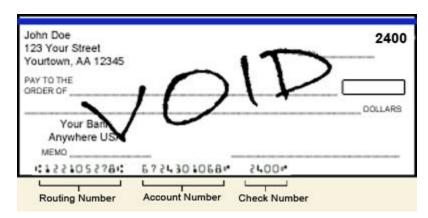

\*Please complete form and attach a voided check <u>or</u> direct deposit information from your financial institution. For direct deposit to a savings account, contact your financial institution, request the information and attach to this form. **Deposit slips are <u>not</u> acceptable.** 